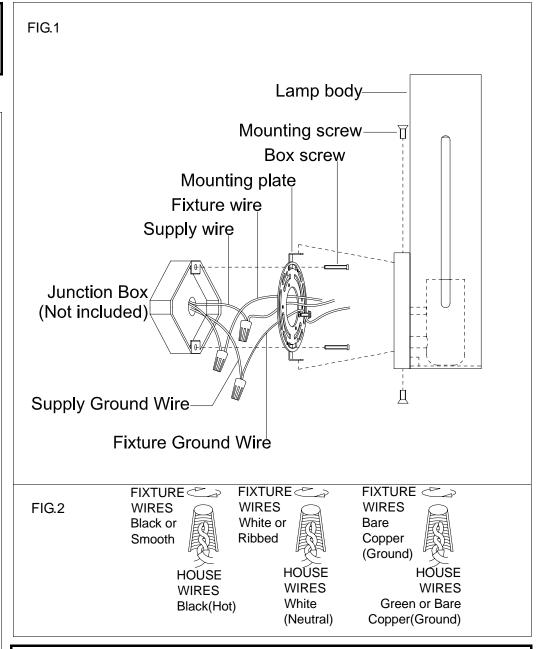

## **ASSEMBLING THE FIXTURE (Fig.1)**

- 1. Shut off the power at the circuit breaker box. Remove old fixture and all hardware from Junction Box.
- 2. Carefully unpack your new fixture and lay out all the parts on a clear area. Take care not to lose any small parts necessary for installation.
- 3. Attach the mounting plate to the junction box using two junction box screws as shown. The side of the mounting plate marked "GND" must face out. **The junction box is not included.**
- 4. Guide fixture wires through hole in center of mounting plate.
- 5. Follow wiring instructions carefully (see fig.2)
- 6. Attach the lamp body onto the mounting plate, aligning the back plate holes with screw hole of the mounting plate in side, then lock it securely with mounting screws.
- 7. Install the light bulb(Not included) in accordance with the fixture specifications. NOTE: DO NOT EXCEED THE SPECIFIED WATTAGE!

## Wiring (Fig.2)

- 1. Connect the electrical wires as follows. Connect the Black wire from the fixture to the black house (hot) Wire. Connect the white wire from the fixture to the white (neutral) house wire. Make sure all wire nuts are secured. You may wrap the connections with electrical tape. If your outlet box has a ground wires (green or bare copper) connect fixture's ground wire to it. Otherwise attach the bare copper fixture wire to the green ground screw on the mounting plate.
- 2. Tuck the wire connections neatly into the wall junction box.