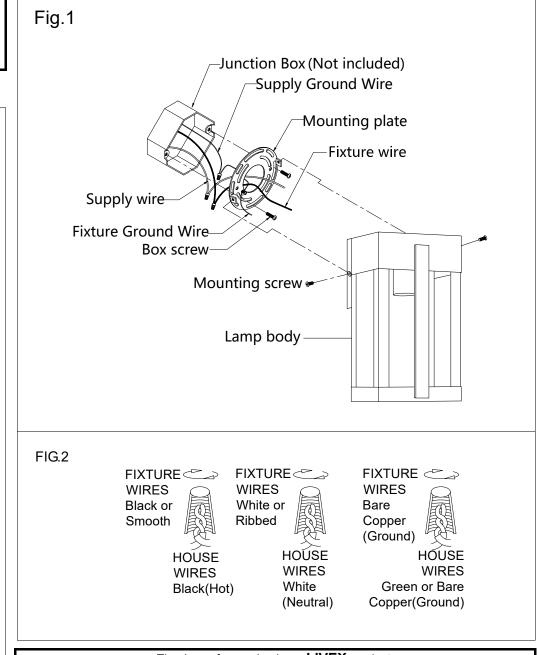

## **ASSEMBLING THE FIXTURE (Fig.1)**

- 1. Shut off the power at the circuit breaker box. Remove old fixture and all hardware from Junction Box.
- 2. Carefully unpack your new fixture and lay out all the parts on a clear area. Take care not to lose any small parts necessary for installation.
- 3. Attach the mounting plate to the junction box using two junction box screws as shown. The side of the mounting plate marked "GND" must face out. **The junction box is not included.**
- 4. Guide fixture wires through hole in center of mounting plate.
- 5. Follow wiring instructions carefully (see fig.2).
- 6. Attach the lamp body onto the mounting plate, aligning the back plate holes with thread hole of the mounting plate at side, then lock it securely with mounting screws.
- 7. Install the light bulb(not included) in accordance with the fixture's specifications. NOTE: DO NOT EXCEED THE MAXIMUN WATTAGE RATING!
- 8. With silicone caulking compound, caulk completely around where back of cover meets with the wall surface to prevent water from seeping into junction box.

## **CONNECTING THE WIRES (Fig.2)**

- 1. Connect the electrical wires as follows. Connect the Black wire from the fixture to the black house (hot) Wire. Connect the white wire from the fixture to the white (neutral) house wire. Make sure all wire nuts are secured. You may wrap the connections with electrical tape. If your outlet box has a ground wires (green or bare copper) connect fixture's ground wire to it. Otherwise attach the bare copper fixture wire to the green ground screw on the mounting plate.
- 2. Tuck the wire connections neatly into the wall junction box.