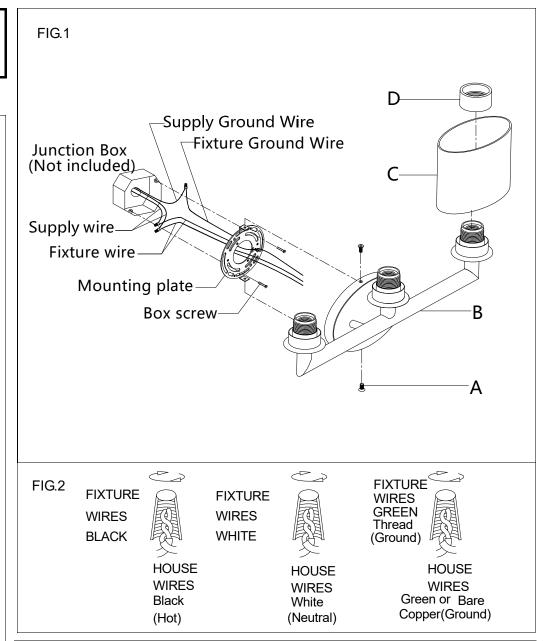

## **MOUNTING THE FIXTURE (Fig.1)**

- 1. Shut off the power at the circuit breaker box. Remove old fixture and all hardware from Junction Box.
- 2. Carefully unpack your new fixture and lay out all the parts on a clear area. Take care not to lose any small parts necessary for installation.
- 3. Attach the mounting plate to the junction box using two junction box screws as show. The side of the mounting plate marked "GND" must face out. The junction box is not included.
- 4. Guide supply wires through hole in center of mounting plate.
- 5. Follow wiring instructions carefully (see fig.2).
- 6. Place the lamp body(B) over the mounting plate, aligning the backplane holes with screw hole of the mounting plate on side, then lock it securely with mounting screws(A).
- 7. Place glass(C) onto the lamp holder, lock it securely with the check ring(D).
- 8. Install the light bulbs(not included) in accordance with the fixture's specifications. NOTE: DO NOT EXCEED THE MAXIMUM WATTAGE RATING!

## **CONNECTING THE WIRES (Fig.2)**

- 1. Connect the electrical wires as follows. Connect the Black wire from the fixture to the black house (hot) Wire. Connect the white wire from the fixture to the white (neutral) house wire. Make sure all wire nuts are secured. You may wrap the connections with electrical tape. If your junction box has a ground wires (green or bare copper) connect fixture's ground wire to it. Otherwise attach the bare copper fixture wire to the green ground screw on the mounting plate.
- 2. Tuck the wire connections neatly into the wall junction box.