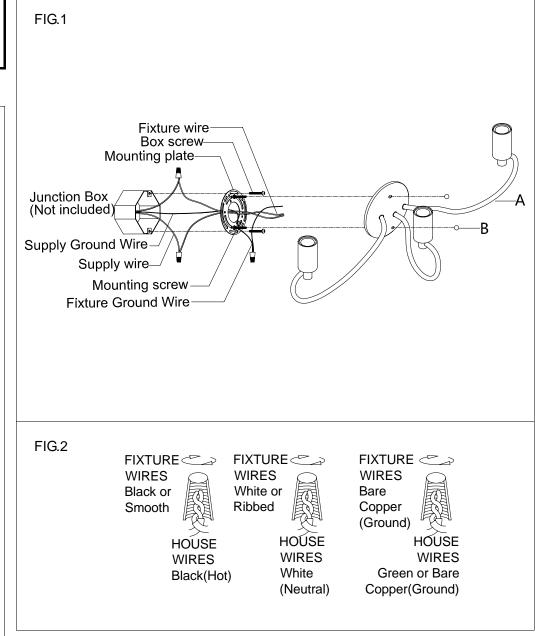

## **ASSEMBLING THE FIXTURE (Fig.1)**

- 1. Shut off the power at the circuit breaker and remove old fixture, including the single bar. Carefully unpack your new fixture and lay out all the parts on a clear area. Take care not to lose any small parts necessary for installation.
- 2. Thread the two mounting screws about 1/4" into the pre-drilled holes in the mounting plate, spaced about the same distance apart as the holes in the fixture back plate. Attach the mounting plate to the junction box using two junction box screws as shown. The side of the mounting plate marked "GND" must face out. **The junction box is not included.**
- 3. Guide fixture wires through hole in center of mounting plate.
- 4. Follow wiring instructions carefully (see fig.2).
- 5. Attach the back plate of lamp body(A) onto the junction box, aligning screws on mounting plate with mounting holes and lock it securely with the ball nuts(B).
- 6. Install the light bulbs(Not included) in accordance with the fixture's specifications. NOTE: DO NOT EXCEED THE MAXIMUM WATTAGE RATING!

## **CONNECTING THE WIRES (Fig.2)**

- 1. Connect the electrical wires as follows. Connect the Black wire from the fixture to the black house (hot) Wire. Connect the white wire from the fixture to the white (neutral) house wire. Make sure all wire nuts are secured. You may wrap the connections with electrical tape. If your outlet box has a ground wires (green or bare copper) connect fixture's ground wire to it. Otherwise attach the bare copper fixture wire to the green ground screw on the mounting plate.
- 2. Tuck the wire connections neatly into the wall junction box.