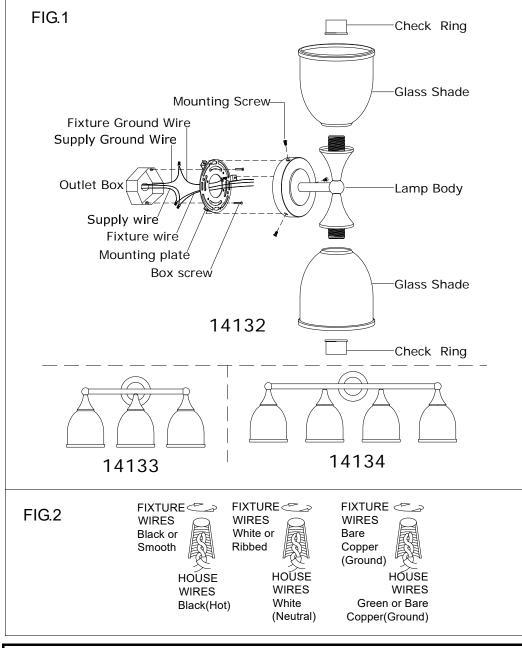

## **ASSEMBLING THE FIXTURE (Fig.1)**

- 1. Shut off the power at the circuit breaker box. Remove old fixture and all hardware from Junction Box.
- 2. Carefully unpack your new fixture and lay out all the parts on a clear area. Take care not to lose any small parts necessary for installation.
- 3. Guide supply wires through hole in center of mounting plate.
- 4. Attach the mounting plate to the junction box using two junction box screws as shown. The side of the mounting plate marked "GND" must face out. **The junction box is not included.**
- 5. Follow wiring instructions carefully.(see fig.2)
- 6. Attach the back plate of the lamp body onto the junction box, aligning the back plate mounting holes with screw hole of the mounting plate in side, then lock it securely with mounting screws.
- 7. Place the glass shade insert to the lamp holder, lock it securely with the check ring.
- 8. Install the light bulbs(not included) in accordance with the fixture's specifications. NOTE: DO NOT EXCEED THE MAXIMUN WATTAGE RATING!

## **CONNECTING THE WIRES (Fig.2)**

- 1. Connect the electrical wires as follows. Connect the Black wire from the fixture to the black house (hot) Wire. Connect the white wire from the fixture to the white (neutral) house wire. Make sure all wire nuts are secured. You may wrap the connections with electrical tape. If your junction box has a ground wires (green or bare copper) connect fixture's ground wire to it. Otherwise attach the bare copper fixture wire to the green ground screw on the mounting plate.
- 2. Tuck the wire connections neatly in to the wall junction box.