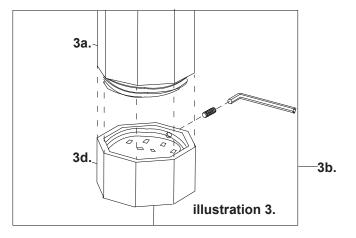

### Technical Support: 1-855-855-8926

- Remove the fixture from its original packaging. Remove the canopy mounting plate (1c.) from within the canopy (2b) and attach it to the electrical junction box (1a) using the two screws (1d) provided in the hardware package. Next, drill pilot holes into the gyprock or wall studs and set plastic anchors into gyprock. Finish with anchor screws (2a).
- 2. Now feed the electrical wires (1b), from inside the electrical box, through the metal cover plate (1c).
- Attach all wiring (1b) with the provided marrets (white to white "N", black to black "L", ground to ground "G"). Align the holes on the sides of the canopy (2b) to the holes on the canopy back plate (1c). Once aligned, screw in the four screws (2c) provided to secure the canopy (2b) to the back plate (1c).
- 4. Now, thread on the top crystal (3a) and bottom crystal (3c) clockwise to the LED engine (3d). It is prefered that you align the surfaces of crystals (3a) and (3c) with the LED engine (3d) (see illustration 3) Using the provided Allen key, secure the base of the top crystal with a set screw (3b).
- **5.** You have now completed the installation of your fixture, enjoy.