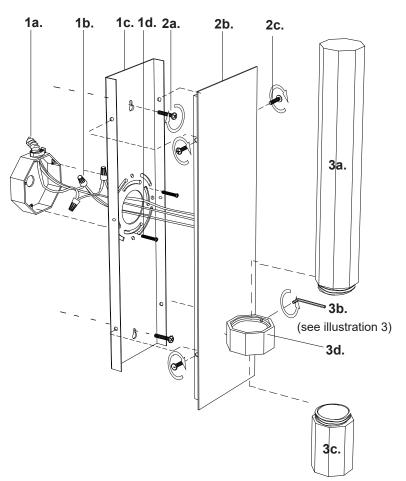

### Technical Support: 1-855-855-8926

- Remove the fixture from its original packaging. Remove the canopy mounting plate (1c.) from within the canopy (2b) and attach it to the electrical junction box (1a) using the two screws (1d) provided in the hardware package. Next, drill pilot holes into the gyprock or wall studs and set plastic anchors into gyprock. Finish with anchor screws (2a).
- 2. Now feed the electrical wires (1b), from inside the electrical box, through the metal cover plate (1c).
- Attach all wiring (1b) with the provided marrets (white to white "N", black to black "L", ground to ground "G"). Align the holes on the sides of the canopy (2b) to the holes on the canopy back plate (1c). Once aligned, screw in the four screws (2c) provided to secure the canopy (2b) to the back plate (1c).
- 4. Now, thread on the top crystal (3a) and bottom crystal (3c) clockwise to the LED engine (3d). It is prefered that you align the surfaces of crystals (3a) and (3c) with the LED engine (3d) (see illustration 3) Using the provided Allen key, secure the base of the top crystal with a set screw (3b).
- **5.** You have now completed the installation of your fixture, enjoy.