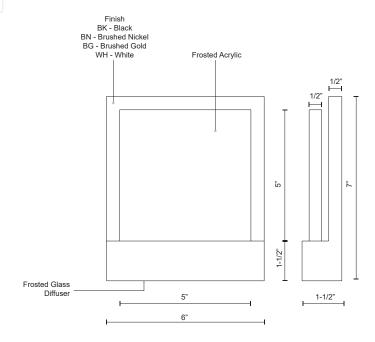

## SPECIFICATION DETAILS

| Fixture Dimensions     | W6" x H7" x E1-1/2"                                        |
|------------------------|------------------------------------------------------------|
| Light Source           | AC LED Module                                              |
| Wattage                | 7W                                                         |
| Total Lumens           | 495lm                                                      |
| Delivered Lumens       | BG-305lm; BK-275lm;                                        |
| Voltage                | 120V                                                       |
| Color Temperature      | 3000K                                                      |
| CRI (Ra)               | 90CRI                                                      |
| Optional Color Temps   | 2700K - 5000K Available, Minimum Order Quantities<br>Apply |
| LED Rated Life         | 50,000 hours                                               |
| Dimming                | 100% - 10%, ELV Dimmer (Not Included)                      |
| Glass Details          | Frosted Glass                                              |
| ADA Compliant          | Yes                                                        |
| Location               | Dry                                                        |
| Illumination Direction | Up and Down                                                |
| Mounting Style         | All Orientation; Wall;                                     |
| Paint Finish           | BG01; BK02; BN02; WH02;                                    |

Brushed Gold

White

WS33407-BN Brushed Nickel

WS33407-BK Black