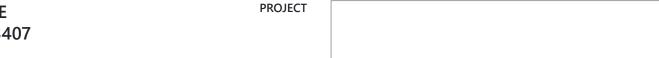

## **DESCRIPTION**

Implementing an edge-lit LED optical assembly results in a singular plane of diffusive glowing luminance. The GUIDE interior wall lamp obscures the radiant source within a precision-machined aluminum body. Slightly offset from the wall the orthogonal reductive fixture provides an optimal architectural accent. Custom patterns or text may replace the uniform translucence of the light guide.

## SPECIFICATION DETAILS

| Fixture Dimensions     | W6" x H7" x E1-1/2"                                        |
|------------------------|------------------------------------------------------------|
| Light Source           | AC LED Module                                              |
| Wattage                | 7W                                                         |
| Total Lumens           | 495lm                                                      |
| Delivered Lumens       | BG-305lm; BK-275lm;                                        |
| Voltage                | 120V                                                       |
| Color Temperature      | 3000K                                                      |
| CRI (Ra)               | 90CRI                                                      |
| Optional Color Temps   | 2700K - 5000K Available, Minimum Order Quantities<br>Apply |
| LED Rated Life         | 50,000 hours                                               |
| Dimming                | 100% - 10%, ELV Dimmer (Not Included)                      |
| Glass Details          | Frosted Glass                                              |
| ADA Compliant          | Yes                                                        |
| Location               | Dry                                                        |
| Illumination Direction | Up and Down                                                |
| Mounting Style         | All Orientation; Wall;                                     |
| Paint Finish           | BG01; BK02; BN02; WH02;                                    |