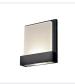

## **DESCRIPTION**

Implementing an edge-lit LED optical assembly results in a singular plane of diffusive glowing luminance. The GUIDE interior wall lamp obscures the radiant source within a precision-machined aluminum body. Slightly offset from the wall the orthogonal reductive fixture provides an optimal architectural accent. Custom patterns or text may replace the uniform translucence of the light guide.