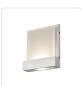

## **DESCRIPTION**

Implementing an edge-lit LED optical assembly results in a singular plane of diffusive glowing luminance. The GUIDE interior wall lamp obscures the radiant source within a precision-machined aluminum body. Slightly offset from the wall the orthogonal reductive fixture provides an optimal architectural accent. Custom patterns or text may replace the uniform translucence of the light guide.