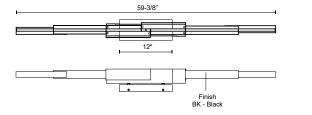

## SPECIFICATION DETAILS

| Fixture Dimensions     | W59-3/8" x H5" x E4-3/4"                                   |
|------------------------|------------------------------------------------------------|
| Light Source           | LED with DC Driver                                         |
| Wattage                | 62W                                                        |
| Total Lumens           | 5100lm                                                     |
| Delivered Lumens       | 3317lm                                                     |
| Voltage                | 120V                                                       |
| Color Temperature      | 3000K                                                      |
| CRI (Ra)               | 90CRI                                                      |
| Optional Color Temps   | 2700K - 5000K Available, Minimum Order Quantities<br>Apply |
| LED Rated Life         | 50,000 hours                                               |
| Dimming                | 100% - 10%, TRIAC or ELV Dimmer (Not Included)             |
| Diffuser Details       | Frosted PC Diffuser                                        |
| Location               | Damp                                                       |
| Illumination Direction | Front/Back                                                 |
| Mounting Style         | Wall Mount, All Orientation                                |
| Canopy Dimensions      | W12" x H5" x E1-1/2"                                       |
| Paint Finish           | BK02                                                       |