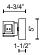

## SPECIFICATION DETAILS

| Fixture Dimensions     | W59-3/8" x H5" x E4-3/4"                                   |
|------------------------|------------------------------------------------------------|
| Light Source           | LED with DC Driver                                         |
| Wattage                | 62W                                                        |
| Total Lumens           | 5100lm                                                     |
| Delivered Lumens       | 3317lm                                                     |
| Voltage                | 120V                                                       |
| Color Temperature      | 3000K                                                      |
| CRI (Ra)               | 90CRI                                                      |
| Optional Color Temps   | 2700K - 5000K Available, Minimum Order Quantities<br>Apply |
| LED Rated Life         | 50,000 hours                                               |
| Dimming                | 100% - 10%, TRIAC or ELV Dimmer (Not Included)             |
| Diffuser Details       | Frosted PC Diffuser                                        |
| Location               | Damp                                                       |
| Illumination Direction | Front/Back                                                 |
| Mounting Style         | Wall Mount, All Orientation                                |
| Canopy Dimensions      | W12" x H5" x E1-1/2"                                       |
| Paint Finish           | BK02                                                       |