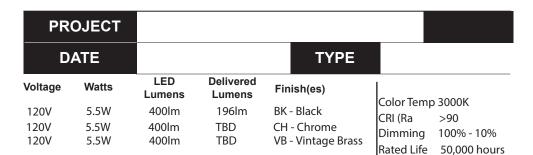

#### Other Finishes:

VB - Vintage Brass CH - Chrome

Available in chrome, black, and vintage brass metal finish. Top and bottome frosted acrylic diffuser. Up light.

Dimmable with ELV dimmer (not included)

Custom options available

<sup>\*</sup>Preliminary figures

Fixture Weight:

Canopy dimensions: 5-1/8" x 5-1/8" x 5/8"

Comments:

19054 28th Avenue Surrey, BC, Canada V3Z 6M3 T: 604 538 7162 F: 604 538 7196 W: Kuzcolighting.com