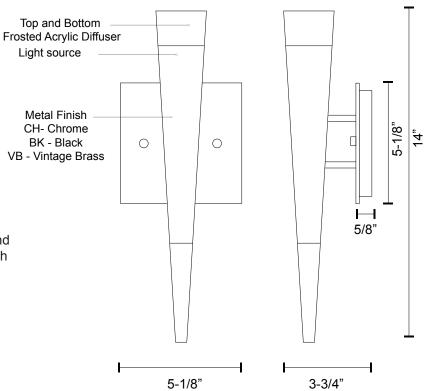

## **Product Descriptions**

Unique in design shaped as a slender cone. Top and bottom frosted acrylic diffusers which light up on both ends. Can be installed pointed upward or downward and is equipped with our powerful 120V AC LED technology, fully dimmable.

Available in chrome, black, and vintage brass metal finish. Top and bottome frosted acrylic diffuser. Up light.

Dimmable with ELV dimmer (not included)

Custom options available

<sup>\*</sup>Preliminary figures

Fixture Weight:

Canopy dimensions: 5-1/8" x 5-1/8" x 5/8"

Comments:

19054 28th Avenue Surrey, BC, Canada V3Z 6M3 T: 604 538 7162 F: 604 538 7196 W: Kuzcolighting.com