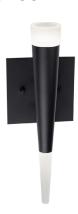

## **Wall Sconce**

BK - Black

## **Product Descriptions**

Unique in design shaped as a slender cone. Top and bottom frosted acrylic diffusers which light up on both ends. Can be installed pointed upward or downward and is equipped with our powerful 120V AC LED technology, fully dimmable.

Available in chrome, black, and vintage brass metal finish. Top and bottome frosted acrylic diffuser. Up light.

Dimmable with ELV dimmer (not included)

Custom options available

<sup>\*</sup>Preliminary figures