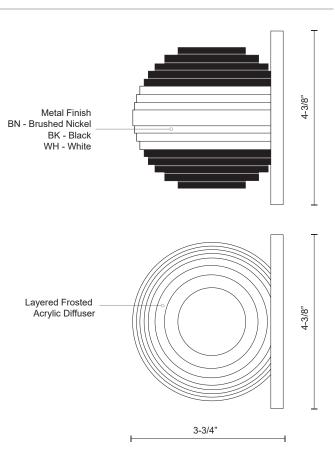

## DESCRIPTION

Unique LED wall sconce with a stratum sphere shaped cast aluminum with matching heavy gauge frosted acrylic center diffuser. Patent pending fixture design is provided with our powerful 120V AC LED technology. May be mounted upward or downward and is available in matte black, brushed nickel or matte white metal finishes. Upward and downward multi-pendant arrangements and single pendants available see series for full family details.

## SPECIFICATION DETAILS

\* For custom options, consult factory for details.

| Fixture Dimensions   | W4-3/8" x H4-3/8" x E3-3/4"                                |
|----------------------|------------------------------------------------------------|
| Light Source         | AC LED Module                                              |
| Wattage              | 4W                                                         |
| Total Lumens         | 400lm                                                      |
| Delivered Lumens     | BK-171lm; BN-201lm; WH-227lm;                              |
| Voltage              | 120V                                                       |
| Color Temperature    | 3000К                                                      |
| CRI (Ra)             | 90CRI                                                      |
| Optional Color Temps | 2700K - 5000K Available, Minimum Order Quantities<br>Apply |
| LED Rated Life       | 50,000 hours                                               |
| Dimming              | 100% - 10%, ELV Dimmer (Not Included)                      |
| Diffuser Details     | Frosted acrylic diffuser                                   |
| ADA Compliant        | Yes                                                        |
| Compliance           | ADA                                                        |
| Location             | Dry                                                        |
| Warranty             | 5 Years                                                    |
| Mounting Style       | All Orientation; Wall;                                     |
|                      |                                                            |