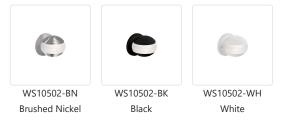

## DESCRIPTION

Unique LED wall sconce with a stratum sphere shaped cast aluminum with matching heavy gauge frosted acrylic center diffuser. Patent pending fixture design is provided with our powerful 120V AC LED technology. May be mounted upward or downward and is available in matte black, brushed nickel or matte white metal finishes. Upward and downward multi-pendant arrangements and single pendants available see series for full family details.