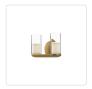

## **DESCRIPTION**

**PROJECT** 

If warm candlelight is what you're after, look no further than the Birch Collection. Clear glass cylinders with frosted glass diffusers give the distinguished look of soft, lit candles for a clean, romantic feel that plays well in various spaces. Available in Brushed Gold or Powder-Coated Black