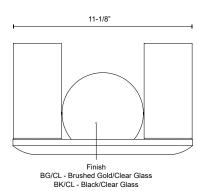

## **BIRCH** VL53511

WALL

VL53511-BK/CL Black/Clear

VL53511-BG/CL Brushed Gold/Clear

## **SPECIFICATION DETAILS**

| Fixture Dimensions       | W11-1/8" x H6-7/8" x E3-7/8"                               |
|--------------------------|------------------------------------------------------------|
| Light Source             | DC LED WITH DRIVER                                         |
| Wattage                  | 21W                                                        |
| Total Lumens             | 1785lm                                                     |
| Delivered Lumens         | BG/CL-1596lm; BK/CL- 1536lm;                               |
| Voltage                  | 120V                                                       |
| Color Temperature        | 3000K                                                      |
| CRI (Ra)                 | 90CRI                                                      |
| Optional Color Temps     | 2700K - 5000K Available, Minimum Order Quantities<br>Apply |
| LED Rated Life           | 50,000 hours                                               |
| Dimming                  | 100% - 10%, TRIAC or ELV Dimmer (Not Included)             |
| Diffuser Details         | White Diffuser (interior)                                  |
| Glass Details            | Clear Glass (exterior)                                     |
| ADA Compliant            | Yes                                                        |
| Location                 | Damp                                                       |
| Illumination Direction   | Up or Down                                                 |
| Mounting Style           | Up or Down                                                 |
| CEC Title 24 JA8         | Yes, JA8-2022                                              |
| <b>Canopy Dimensions</b> | W5" x H5" x E5/8"                                          |
| Paint Finish             | BG02; BK02;                                                |
|                          |                                                            |