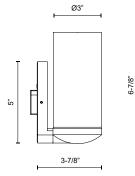

## **SPECIFICATION DETAILS**

| Fixture Dimensions       | W11-1/8" x H6-7/8" x E3-7/8"                               |
|--------------------------|------------------------------------------------------------|
| Light Source             | DC LED WITH DRIVER                                         |
| Wattage                  | 21W                                                        |
| Total Lumens             | 1785lm                                                     |
| Delivered Lumens         | BG/CL-1596lm; BK/CL- 1536lm;                               |
| Voltage                  | 120V                                                       |
| Color Temperature        | 3000K                                                      |
| CRI (Ra)                 | 90CRI                                                      |
| Optional Color Temps     | 2700K - 5000K Available, Minimum Order Quantities<br>Apply |
| LED Rated Life           | 50,000 hours                                               |
| Dimming                  | 100% - 10%, TRIAC or ELV Dimmer (Not Included)             |
| Diffuser Details         | White Diffuser (interior)                                  |
| Glass Details            | Clear Glass (exterior)                                     |
| ADA Compliant            | Yes                                                        |
| Location                 | Damp                                                       |
| Illumination Direction   | Up or Down                                                 |
| Mounting Style           | Up or Down                                                 |
| CEC Title 24 JA8         | Yes, JA8-2022                                              |
| <b>Canopy Dimensions</b> | W5" x H5" x E5/8"                                          |
| Paint Finish             | BG02; BK02;                                                |
|                          |                                                            |