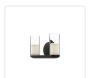

## **DESCRIPTION**

**PROJECT** 

If warm candlelight is what you're after, look no further than the Birch Collection. Clear glass cylinders with frosted glass diffusers give the distinguished look of soft, lit candles for a clean, romantic feel that plays well in various spaces. Available in Brushed Gold or Powder-Coated Black