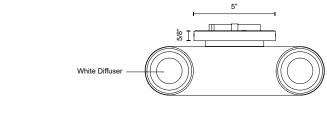

## **SPECIFICATION DETAILS**

| Fixture Dimensions       | W11-1/8" x H6-7/8" x E3-7/8"                               |
|--------------------------|------------------------------------------------------------|
| Light Source             | DC LED WITH DRIVER                                         |
| Wattage                  | 21W                                                        |
| Total Lumens             | 1785lm                                                     |
| Delivered Lumens         | BG/CL-1596lm; BK/CL- 1536lm;                               |
| Voltage                  | 120V                                                       |
| Color Temperature        | 3000K                                                      |
| CRI (Ra)                 | 90CRI                                                      |
| Optional Color Temps     | 2700K - 5000K Available, Minimum Order Quantities<br>Apply |
| LED Rated Life           | 50,000 hours                                               |
| Dimming                  | 100% - 10%, TRIAC or ELV Dimmer (Not Included)             |
| Diffuser Details         | White Diffuser (interior)                                  |
| Glass Details            | Clear Glass (exterior)                                     |
| ADA Compliant            | Yes                                                        |
| Location                 | Damp                                                       |
| Illumination Direction   | Up or Down                                                 |
| Mounting Style           | Up or Down                                                 |
| CEC Title 24 JA8         | Yes, JA8-2022                                              |
| <b>Canopy Dimensions</b> | W5" x H5" x E5/8"                                          |
| Paint Finish             | BG02; BK02;                                                |
|                          |                                                            |