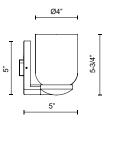

## SPECIFICATION DETAILS

| Fixture Dimensions     | W19-7/8" x H5-3/4" x E5"                                   |
|------------------------|------------------------------------------------------------|
| Light Source           | DC LED WITH DRIVER                                         |
| Wattage                | 25W                                                        |
| Total Lumens           | 2125lm                                                     |
| Delivered Lumens       | BG/CL-1988lm; BK/CL- 1878lm;                               |
| Voltage                | 120V                                                       |
| Color Temperature      | 3000K                                                      |
| CRI (Ra)               | 90CRI                                                      |
| Optional Color Temps   | 2700K - 5000K Available, Minimum Order Quantities<br>Apply |
| LED Rated Life         | 50,000 hours                                               |
| Dimming                | 100% - 10%, TRIAC or ELV Dimmer (Not Included)             |
| Diffuser Details       | White Diffuser (interior)                                  |
| Glass Details          | Clear Glass (exterior)                                     |
| Location               | Damp                                                       |
| Illumination Direction | Up or Down                                                 |
| Mounting Style         | Up or Down                                                 |
| CEC Title 24 JA8       | Yes, JA8-2022                                              |
| Canopy Dimensions      | W5" x H5" x E5/8"                                          |
| Paint Finish           | BG02; BK02;                                                |
|                        |                                                            |