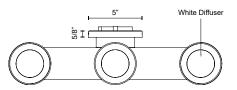

## SPECIFICATION DETAILS

| Fixture Dimensions     | W19-7/8" x H5-3/4" x E5"                                   |
|------------------------|------------------------------------------------------------|
| Light Source           | DC LED WITH DRIVER                                         |
| Wattage                | 25W                                                        |
| Total Lumens           | 2125lm                                                     |
| Delivered Lumens       | BG/CL-1988lm; BK/CL- 1878lm;                               |
| Voltage                | 120V                                                       |
| Color Temperature      | 3000K                                                      |
| CRI (Ra)               | 90CRI                                                      |
| Optional Color Temps   | 2700K - 5000K Available, Minimum Order Quantities<br>Apply |
| LED Rated Life         | 50,000 hours                                               |
| Dimming                | 100% - 10%, TRIAC or ELV Dimmer (Not Included)             |
| Diffuser Details       | White Diffuser (interior)                                  |
| Glass Details          | Clear Glass (exterior)                                     |
| Location               | Damp                                                       |
| Illumination Direction | Up or Down                                                 |
| Mounting Style         | Up or Down                                                 |
| CEC Title 24 JA8       | Yes, JA8-2022                                              |
| Canopy Dimensions      | W5" x H5" x E5/8"                                          |
| Paint Finish           | BG02; BK02;                                                |
|                        |                                                            |