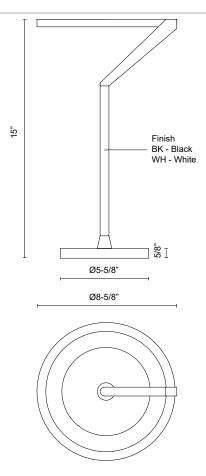

### SPECIFICATION DETAILS

| Fixture Dimensions     | D8-5/8" x H15"                                             |
|------------------------|------------------------------------------------------------|
| Light Source           | LED                                                        |
| Wattage                | 16W                                                        |
| Total Lumens           | 1090lm*                                                    |
| Delivered Lumens       | BK-450lm*; WH-575lm*;                                      |
| Voltage                | 120V                                                       |
| Color Temperature      | 3000K                                                      |
| CRI (Ra)               | 90CRI                                                      |
| Optional Color Temps   | 2700K - 5000K Available, Minimum Order Quantities<br>Apply |
| LED Rated Life         | 50,000 hours                                               |
| Dimming                | Touch dimmer                                               |
| Diffuser Details       | Frosted Acrylic Lens                                       |
| Wire Length            | 72" Max                                                    |
| Location               | Dry                                                        |
| Illumination Direction | Down                                                       |
| Base Dimensions        | D5-5/8" x H5/8"                                            |
| Material               | Aluminum + Steel                                           |
| Paint Finish           | BK02; WH02;                                                |