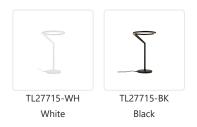

### SPECIFICATION DETAILS

| Fixture Dimensions     | D8-5/8" x H15"                                             |
|------------------------|------------------------------------------------------------|
| Light Source           | LED                                                        |
| Wattage                | 16W                                                        |
| Total Lumens           | 1090lm*                                                    |
| Delivered Lumens       | BK-450lm*; WH-575lm*;                                      |
| Voltage                | 120V                                                       |
| Color Temperature      | 3000K                                                      |
| CRI (Ra)               | 90CRI                                                      |
| Optional Color Temps   | 2700K - 5000K Available, Minimum Order Quantities<br>Apply |
| LED Rated Life         | 50,000 hours                                               |
| Dimming                | Touch dimmer                                               |
| Diffuser Details       | Frosted Acrylic Lens                                       |
| Wire Length            | 72" Max                                                    |
| Location               | Dry                                                        |
| Illumination Direction | Down                                                       |
| Base Dimensions        | D5-5/8" x H5/8"                                            |
| Material               | Aluminum + Steel                                           |
| Paint Finish           | BK02; WH02;                                                |