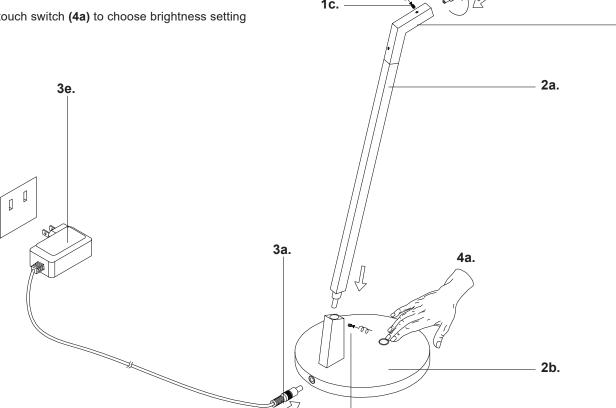

- Remove fixture from its original package
- Slight turn when inserting lamp head (1a) into socket (1b), lock with screw (1c)
- Plug upper section (2a) into base (2b), lock with screw (2c)
- Plug port (3a) into base (2b)
- **5.** Insert plug (3e) into outlet
- Use touch switch (4a) to choose brightness setting