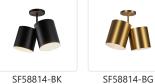

Black

Brushed Gold

## SPECIFICATION DETAILS

| Fixture Dimensions     | L14" x W6" x H11-1/2"          |
|------------------------|--------------------------------|
| Lamp Type              | Incandescent, A19, Medium Base |
| Wattage                | 2 x 60W                        |
| Voltage                | 120V                           |
| Shade Details          | Steel Shade                    |
| Location               | Dry                            |
| Bulbs Included         | No                             |
| Illumination Direction | Up/Down                        |
| Canopy Dimensions      | D4-3/4" x H5/8"                |
| Material               | Steel + Aluminum               |
| Paint Finish           | BG01; BK02; WH01;              |

\* For custom options, consult