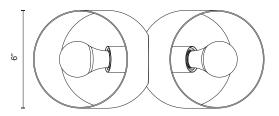

## SPECIFICATION DETAILS

| Fixture Dimensions     | L14" x W6" x H11-1/2"          |
|------------------------|--------------------------------|
| Lamp Type              | Incandescent, A19, Medium Base |
| Wattage                | 2 x 60W                        |
| Voltage                | 120V                           |
| Shade Details          | Steel Shade                    |
| Location               | Dry                            |
| Bulbs Included         | No                             |
| Illumination Direction | Up/Down                        |
| Canopy Dimensions      | D4-3/4" x H5/8"                |
| Material               | Steel + Aluminum               |
| Paint Finish           | BG01; BK02; WH01;              |