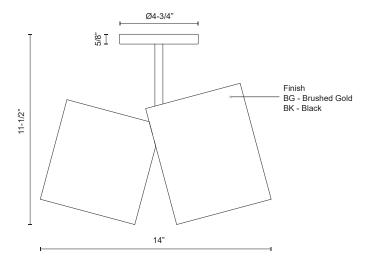

## SPECIFICATION DETAILS

| Fixture Dimensions     | L14" x W6" x H11-1/2"          |
|------------------------|--------------------------------|
| Lamp Type              | Incandescent, A19, Medium Base |
| Wattage                | 2 x 60W                        |
| Voltage                | 120V                           |
| Shade Details          | Steel Shade                    |
| Location               | Dry                            |
| Bulbs Included         | No                             |
| Illumination Direction | Up/Down                        |
| Canopy Dimensions      | D4-3/4" x H5/8"                |
| Material               | Steel + Aluminum               |
| Paint Finish           | BG01; BK02; WH01;              |