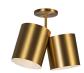

## DESCRIPTION

Keiko is an exploration of vintage inspirations and modern sensibilities. Inspired by Mid-Century playfulness and asymmetrical silhouettes, the Keiko takes a modern spin on a traditional simple shade. Available in Brushed Gold or our signature Matte Black metal finishes, this dual shade family adds a touch of artful energy to a modern home.

- Dual shade asymmetrical shape
- Simple cylinder-shaped shades
- Recommended bulb A19, E26
- Brushed Gold or Matte Black finishes
- Rod included up to 46□in length