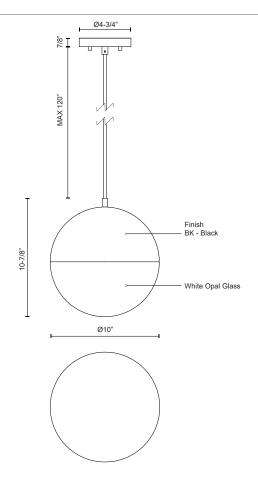

## **SPECIFICATION DETAILS**

| Fixture Dimensions       | D10" x H10-7/8"                              |
|--------------------------|----------------------------------------------|
| Light Source             | AC LED Module                                |
| Wattage                  | 24W                                          |
| Total Lumens             | 2000lm                                       |
| Delivered Lumens         | BK-1186lm                                    |
| Voltage                  | 120V                                         |
| Color Temperature        | Selectable CCT 2700K/3000K/3500K/4000K/5000K |
| CRI (Ra)                 | 90CRI                                        |
| LED Rated Life           | 50,000 hours                                 |
| Dimming                  | 100% - 10%, ELV Dimmer (Not Included)        |
| Glass Details            | Opal Glass                                   |
| Adjustable               | Yes                                          |
| Wire Length              | 120" Max                                     |
| Wire Type                | Black Braided Cord                           |
| Minimum Hang Height      | 15"                                          |
| Location                 | Dry                                          |
| <b>Canopy Dimensions</b> | D4-3/4" x H7/8"                              |
| Sloped Ceiling Adaptable | Yes                                          |
| CEC Title 24 JA8         | Yes, JA8-2022                                |
| Paint Finish             | BK02                                         |