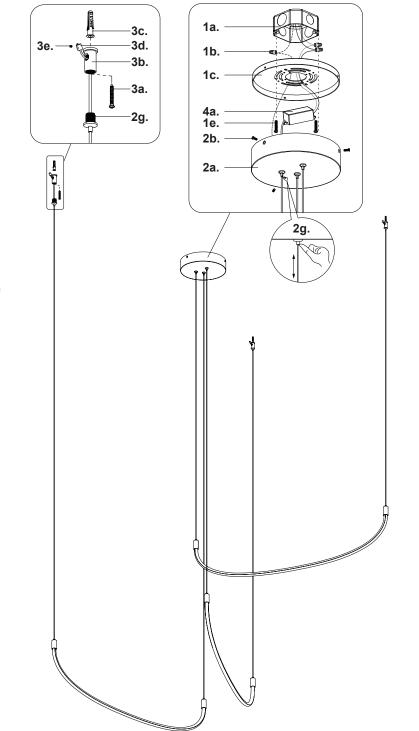

Technical Support: 1-855-855-8926

- **1.** Remove fixture from its original package
- 2. Separate mounting plate (1c) from canopy (2a) by removing canopy screws (2b)
- **3.** Attach mounting plate **(1c)** to electrical junction box **(1a)** using junction box screws provided **(1e)** in hardware package
- To change fixture height, push and hold wire gripper (2g), slide wire to desired length and then release wire gripper (2g) to secure
- Make proper electrical connections (black to hot "L", white to neutral "N", ground to "GND") with wire nuts (1b) provided in hardware package and place driver (4a) in canopy (2a)
- **6.** Attach canopy (2a) to mounting plate (1c) with canopy screws (2b)
- Pull wire through aircraft barrel (3b) and stopper (3d). Secure aircraft barrel (3b) to mounting surface with anchor (3c) and screw (3a). Adjust wire to desired length and secure with set screw (3e). Insert wire gripper (2g) into aircraft barrel (3b) to close
- **8.** Fine tone wire length if necessary, by push and hold wire gripper (2g) and then adjust wire to desired length