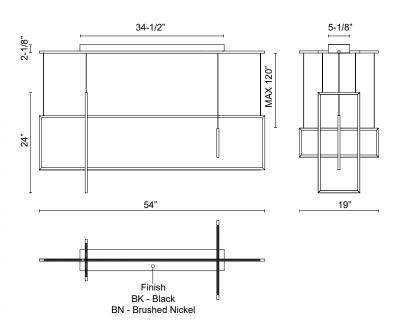

### SPECIFICATION DETAILS

| Fixture Dimensions       | L54" x W19" x H24"                                                               |
|--------------------------|----------------------------------------------------------------------------------|
| Light Source             | LED with DC Driver                                                               |
| Wattage                  | 83W                                                                              |
| Total Lumens             | 7980lm                                                                           |
| Delivered Lumens         | BK-2638lm; BN-2351lm;                                                            |
| Voltage                  | 120-277V                                                                         |
| Color Temperature        | 3000K                                                                            |
| CRI (Ra)                 | 90CRI                                                                            |
| Optional Color Temps     | 2700K - 5000K Available, Minimum Order Quantities<br>Apply                       |
| LED Rated Life           | 50,000 hours                                                                     |
| Dimming                  | 100% - 10%, TRIAC or ELV Dimmer (Not Included)<br>or 0-10V Dimmer (Not Included) |
| Diffuser Details         | Frosted Acrylic Diffuser                                                         |
| Adjustable               | Yes                                                                              |
| Wire Length              | 120" Max                                                                         |
| Wire Type                | BK - Black Wire; BN-Clear Wire;                                                  |
| Minimum Hang Height      | 30"                                                                              |
| Sloped Ceiling Adaptable | No                                                                               |
| Location                 | Dry                                                                              |
| Illumination Direction   | Up and Downlight                                                                 |
| Canopy Dimensions        | L34-1/2" x W5-1/8" x H2-1/8"                                                     |
| Paint Finish             | BK02; BN02;                                                                      |
| Material                 | Aluminum + Acrylic                                                               |
| CEC Title 24 JA8         | Yes, JA8-2022                                                                    |