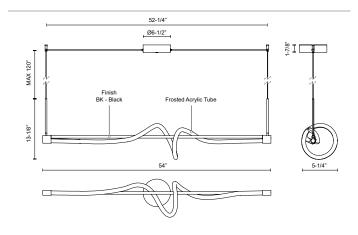

#### **SPECIFICATION DETAILS**

| Fixture Dimensions       | L54" x W5-1/4" x H13-1/8"                                  |
|--------------------------|------------------------------------------------------------|
| Light Source             | LED with DC Driver                                         |
| Wattage                  | 27W                                                        |
| Total Lumens             | 2625lm                                                     |
| Delivered Lumens         | BK-2358lm                                                  |
| Voltage                  | 120-277V                                                   |
| Color Temperature        | 3000K                                                      |
| CRI (Ra)                 | 90CRI                                                      |
| Optional Color Temps     | 2700K - 5000K Available, Minimum Order Quantities<br>Apply |
| LED Rated Life           | 50,000 hours                                               |
| Dimming                  | 100% - 10%, TRIAC or ELV Dimmer (Not Included)             |
| Diffuser Details         | Frosted acrylic diffuser                                   |
| Adjustable               | Yes                                                        |
| Wire Length              | 120" Max                                                   |
| Wire Type                | Black Coaxial Wire                                         |
| Minimum Hang Height      | 18"                                                        |
| Sloped Ceiling Adaptable | Yes                                                        |
| Location                 | Dry                                                        |
| CEC Title 24 JA8         | Yes, JA8-2022                                              |
| Illumination Direction   | Omni-directional                                           |
| <b>Canopy Dimensions</b> | D6-1/2" x H1-7/8"                                          |
| Material                 | Aluminum + Acrylic                                         |
|                          |                                                            |
| Paint Finish             | BK01                                                       |

## **DESCRIPTION**

**PROJECT** 

The Cursive linear pendant is a fluid signature of light, formed by an effortless acrylic form dancing around a center rod, suspended by two cables. Available in a black metal finish, this pendant offers soft ambient light diffused by a frosted lens.