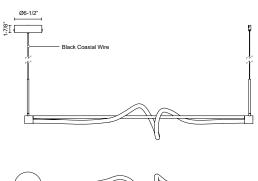

#### **SPECIFICATION DETAILS**

| Fixture Dimensions       | L54" x W5-1/4" x H13-1/8"                                  |
|--------------------------|------------------------------------------------------------|
| Light Source             | LED with DC Driver                                         |
| Wattage                  | 27W                                                        |
| Total Lumens             | 2625lm                                                     |
| Delivered Lumens         | BK-2358lm                                                  |
| Voltage                  | 120-277V                                                   |
| Color Temperature        | 3000K                                                      |
| CRI (Ra)                 | 90CRI                                                      |
| Optional Color Temps     | 2700K - 5000K Available, Minimum Order Quantities<br>Apply |
| LED Rated Life           | 50,000 hours                                               |
| Dimming                  | 100% - 10%, TRIAC or ELV Dimmer (Not Included)             |
| Diffuser Details         | Frosted acrylic diffuser                                   |
| Adjustable               | Yes                                                        |
| Wire Length              | 120" Max                                                   |
| Wire Type                | Black Coaxial Wire                                         |
| Minimum Hang Height      | 18"                                                        |
| Sloped Ceiling Adaptable | Yes                                                        |
| Location                 | Dry                                                        |
| CEC Title 24 JA8         | Yes, JA8-2022                                              |
| Illumination Direction   | Omni-directional                                           |
| <b>Canopy Dimensions</b> | D6-1/2" x H1-7/8"                                          |
| Material                 | Aluminum + Acrylic                                         |
|                          |                                                            |
| Paint Finish             | BK01                                                       |