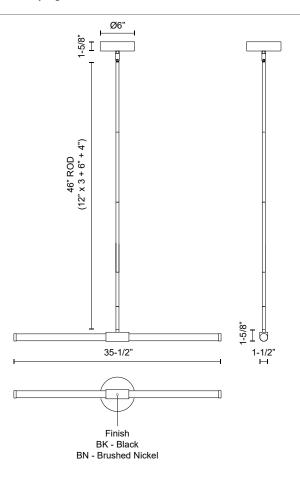

## AKARI LP18537-UNV PENDANTS

Black

Brushed Nickel

SPECIFICATION DETAILS

| Fixture DimensionsL35-1/2" x W1-1/2" x H1-5/8"Light SourceLED with DC DriverWattage25WTotal Lumens2125ImDelivered Lumens1500Im *Voltage120-277VColor Temperature3000K |     |
|-----------------------------------------------------------------------------------------------------------------------------------------------------------------------|-----|
| Wattage 25W   Total Lumens 2125lm   Delivered Lumens 1500lm *   Voltage 120-277V                                                                                      |     |
| Total Lumens 2125lm   Delivered Lumens 1500lm *   Voltage 120-277V                                                                                                    |     |
| Delivered Lumens 1500lm *   Voltage 120-277V                                                                                                                          |     |
| Voltage     120-277V                                                                                                                                                  |     |
| ·····                                                                                                                                                                 |     |
| Color Temperature 3000K                                                                                                                                               |     |
|                                                                                                                                                                       |     |
| <b>CRI (Ra)</b> 90CRI                                                                                                                                                 |     |
| Optional Color Temps 2700K - 5000K Available, Minimum Order Quantit<br>Apply                                                                                          | ies |
| LED Rated Life 50,000 hours                                                                                                                                           |     |
| Dimming 100% - 10%, TRIAC or ELV Dimmer (Not Included)                                                                                                                |     |
| Diffuser Details Frosted acrylic diffuser                                                                                                                             |     |
| Adjustable Yes                                                                                                                                                        |     |
| <b>Rod Length</b> 46" Max (3x12" + 1x6" + 1x4")                                                                                                                       |     |
| Wire Length 60"                                                                                                                                                       |     |
| Minimum Hang Height 6"                                                                                                                                                |     |
| Sloped Ceiling Adaptable Yes, Up to 45 Degrees                                                                                                                        |     |
| Location Dry                                                                                                                                                          |     |
| CEC Title 24 JA8 Yes, JA8-2022                                                                                                                                        |     |
|                                                                                                                                                                       |     |
| Illumination Direction Omni-directional                                                                                                                               |     |
| Illumination Direction     Omni-directional       Canopy Dimensions     D6" x H1-5/8"                                                                                 |     |
|                                                                                                                                                                       |     |