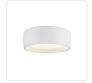

### **FLUSH MOUNT**

FM82106-BK Black

FM82106-WH White

#### **DESCRIPTION**

Savile's timeless design effortlessly complements a variety of interior styles, making it a versatile addition to your home. Available in two sleek sizes, Savile is the perfect lighting solution for hallways or kitchens, providing a seamless blend of form and function. With integrated LED technology, it delivers efficient and long-lasting illumination that brightens any room with a soft, inviting glow.

- Seamless modern fixture for any space
- Matte White or Black Flnish
- Integrated LED, no need for bulbs
- Perfect for hallways, kitchens, bedrooms, and more