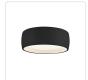

### **FLUSH MOUNT**

FM82106-BK Black

FM82106-WH White

#### **DESCRIPTION**

Savile's timeless design effortlessly complements a variety of interior styles, making it a versatile addition to your home. Available in two sleek sizes, Savile is the perfect lighting solution for hallways or kitchens, providing a seamless blend of form and function. With integrated LED technology, it delivers efficient and long-lasting illumination that brightens any room with a soft, inviting glow.

- Seamless modern fixture for any space
- Matte White or Black Flnish
- Integrated LED, no need for bulbs
- Perfect for hallways, kitchens, bedrooms, and more