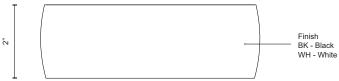

#### **SPECIFICATION DETAILS**

| Fixture Dimensions              | D6" x H2"                                                  |
|---------------------------------|------------------------------------------------------------|
| Light Source                    | AC LED Module                                              |
| Wattage                         | 16W                                                        |
| Total Lumens                    | 1275lm                                                     |
| Delivered Lumens                | BK-710lm*                                                  |
| Voltage                         | 120V                                                       |
| Color Temperature               | 3000K                                                      |
| CRI (Ra)                        | 90CRI                                                      |
| Optional Color Temps            | 2700K - 5000K Available, Minimum Order Quantities<br>Apply |
| LED Rated Life                  | 50,000 hours                                               |
| Dimming                         | 100% - 10%, ELV Dimmer (Not Included)                      |
| Diffuser Details                |                                                            |
| Diffuser Details                | Frosted acrylic diffuser                                   |
| Location                        | Frosted acrylic diffuser  Damp, IP44                       |
|                                 | ,                                                          |
| Location                        | Damp, IP44                                                 |
| Location Illumination Direction | Damp, IP44 Down                                            |