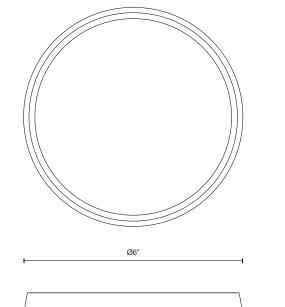

#### **SPECIFICATION DETAILS**

| Fixture Dimensions              | D6" x H2"                                                  |
|---------------------------------|------------------------------------------------------------|
| Light Source                    | AC LED Module                                              |
| Wattage                         | 16W                                                        |
| Total Lumens                    | 1275lm                                                     |
| Delivered Lumens                | BK-710lm*                                                  |
| Voltage                         | 120V                                                       |
| Color Temperature               | 3000K                                                      |
| CRI (Ra)                        | 90CRI                                                      |
| Optional Color Temps            | 2700K - 5000K Available, Minimum Order Quantities<br>Apply |
| LED Rated Life                  | 50,000 hours                                               |
| Dimming                         | 100% - 10%, ELV Dimmer (Not Included)                      |
| Diffuser Details                |                                                            |
| Diffuser Details                | Frosted acrylic diffuser                                   |
| Location                        | Frosted acrylic diffuser  Damp, IP44                       |
|                                 | ,                                                          |
| Location                        | Damp, IP44                                                 |
| Location Illumination Direction | Damp, IP44 Down                                            |