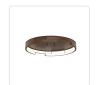

## **ANELLO MINOR** FM52719-UNV-010

**FLUSH MOUNT** 

## **PROJECT**

## **DESCRIPTION**

Two layers of gently arched metal bands combine to form an asymmetric architectural appearance. The offset illuminated components create a dynamic lamp that changes visually depending on your viewpoint.









FM52719-BK-UNV-010 FM52719-BN-UNV-010 FM52719-WT-UNV-010 Brushed Nickel Walnut

## **SPECIFICATION DETAILS**

| Fixture Dimensions     | D19" x H3-5/8"                                                                |
|------------------------|-------------------------------------------------------------------------------|
| Light Source           | LED with DC Driver                                                            |
| Wattage                | 50W                                                                           |
| Total Lumens           | 3910lm                                                                        |
| Delivered Lumens       | BK-995lm; BN-1422lm; WT-1139lm;                                               |
| Voltage                | 120-277V