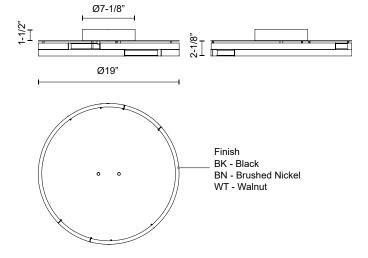

FM52719-BK-UNV-010 FM52719-BN-UNV-010 FM52719-WT-UNV-010 Brushed Nickel Walnut

## **SPECIFICATION DETAILS**

| Fixture Dimensions     | D19" x H3-5/8"                                                                |
|------------------------|-------------------------------------------------------------------------------|
| Light Source           | LED with DC Driver                                                            |
| Wattage                | 50W                                                                           |
| Total Lumens           | 3910lm                                                                        |
| Delivered Lumens       | BK-995lm; BN-1422lm; WT-1139lm;                                               |
| Voltage                | 120-277V                                                                      |
| Color Temperature      | 3000K                                                                         |
| CRI (Ra)               | 90CRI                                                                         |
| Optional Color Temps   | 2700K - 5000K Available, Minimum Order Quantities<br>Apply                    |
| LED Rated Life         | 50,000 hours                                                                  |
| Dimming                | 100% - 10%, TRIAC or ELV Dimmer (Not Included) or 0-10V Dimmer (Not Included) |
| Diffuser Details       | White Acrylic Diffuser                                                        |
| Location               | Dry                                                                           |
| Mounting Style         | All Orientation; Ceiling and Wall;                                            |
| Canopy Dimensions      | D7-1/8" x H1-1/2"                                                             |
| Paint Finish           | BK02; BN01; WT01;                                                             |
| Material               | Aluminum + Acrylic                                                            |
| Illumination Direction | Down                                                                          |
| CEC Title 24 JA8       | Yes, JA8-2022                                                                 |