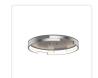

## **ANELLO MINOR** FM52719-UNV-010

**FLUSH MOUNT** 

## **PROJECT**

## **DESCRIPTION**

Two layers of gently arched metal bands combine to form an asymmetric architectural appearance. The offset illuminated components create a dynamic lamp that changes visually depending on your viewpoint.









FM52719-BK-UNV-010 FM52719-BN-UNV-010 FM52719-WT-UNV-010 Brushed Nickel Walnut

## **SPECIFICATION DETAILS**

| Fixture Dimensions     | D19" x H3-5/8"                                                                |
|------------------------|-------------------------------------------------------------------------------|
| Light Source           | LED with DC Driver                                                            |
| Wattage                | 50W                                                                           |
| Total Lumens           | 3910lm                                                                        |
| Delivered Lumens       | BK-995lm; BN-1422lm; WT-1139lm;                                               |
| Voltage                | 120-277V