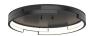

## **ANELLO MINOR** FM52719-UNV-010

**FLUSH MOUNT** 

## **DESCRIPTION**

Two layers of gently arched metal bands combine to form an asymmetric architectural appearance. The offset illuminated components create a dynamic lamp that changes visually depending on your viewpoint.

## **SPECIFICATION DETAILS**

| Fixture Dimensions     | D19" x H3-5/8"                                                                |
|------------------------|-------------------------------------------------------------------------------|
| Light Source           | LED with DC Driver                                                            |
| Wattage                | 50W                                                                           |
| Total Lumens           | 3910lm                                                                        |
| Delivered Lumens       | BK-995lm; BN-1422lm; WT-1139lm;                                               |
| Voltage                | 120-277V                                                                      |
| Color Temperature      | 3000K                                                                         |
| CRI (Ra)               | 90CRI                                                                         |
| Optional Color Temps   | 2700K - 5000K Available, Minimum Order Quantities<br>Apply                    |
| LED Rated Life         | 50,000 hours                                                                  |
| Dimming                | 100% - 10%, TRIAC or ELV Dimmer (Not Included) or 0-10V Dimmer (Not Included) |
| Diffuser Details       | White Acrylic Diffuser                                                        |
| Location               | Dry                                                                           |
| Mounting Style         | All Orientation; Ceiling and Wall;                                            |
| Canopy Dimensions      | D7-1/8" x H1-1/2"                                                             |
| Paint Finish           | BK02; BN01; WT01;                                                             |
| Material               | Aluminum + Acrylic                                                            |
| Illumination Direction | Down                                                                          |
| CEC Title 24 JA8       | Yes, JA8-2022                                                                 |