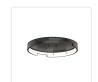

## **ANELLO MINOR** FM52719-UNV-010

**FLUSH MOUNT** 

## **PROJECT**

## **DESCRIPTION**

Two layers of gently arched metal bands combine to form an asymmetric architectural appearance. The offset illuminated components create a dynamic lamp that changes visually depending on your viewpoint.









FM52719-BK-UNV-010 FM52719-BN-UNV-010 FM52719-WT-UNV-010 Brushed Nickel Walnut

## **SPECIFICATION DETAILS**

| Fixture Dimensions     | D19" x H3-5/8"                                                                |
|------------------------|-------------------------------------------------------------------------------|
| Light Source           | LED with DC Driver                                                            |
| Wattage                | 50W                                                                           |
| Total Lumens           | 3910lm                                                                        |
| Delivered Lumens       | BK-995lm; BN-1422lm; WT-1139lm;                                               |
| Voltage                | 120-277V