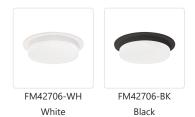

### **DESCRIPTION**

**PROJECT** 

Slim die-cast aluminum body with powder-coated finish. Cylindrical polymeric diffuser. Down light distribution.

### **SPECIFICATION DETAILS**

| <b>Fixture Dimensions</b> | D6" x H1"                                                  |  |  |  |  |
|---------------------------|------------------------------------------------------------|--|--|--|--|
| Light Source              | AC LED Module                                              |  |  |  |  |
| Wattage                   | 14W                                                        |  |  |  |  |
| Total Lumens              | 1100lm                                                     |  |  |  |  |
| Delivered Lumens          | BK-910lm; WH-967lm;                                        |  |  |  |  |
| Voltage                   | 120V                                                       |  |  |  |  |
| Color Temperature         | 3000K                                                      |  |  |  |  |
| CRI (Ra)                  | 90CRI                                                      |  |  |  |  |
| Optional Color Temps      | 2700K - 5000K Available, Minimum Order Quantities<br>Apply |  |  |  |  |
| LED Rated Life            | 50,000 hours                                               |  |  |  |  |
| Dimming                   | 100% - 10%, ELV Dimmer (Not Included)                      |  |  |  |  |
| Diffuser Details          | White Acrylic Diffuser                                     |  |  |  |  |
| Location                  | Damp                                                       |  |  |  |  |
| Mounting Style            | All Orientation; Ceiling and Wall;                         |  |  |  |  |
| Paint Finish              | BK01; WH01;                                                |  |  |  |  |