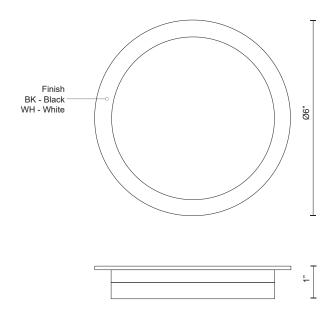

### **SPECIFICATION DETAILS**

| <b>Fixture Dimensions</b> | D6" x H1"                                                  |  |  |  |  |
|---------------------------|------------------------------------------------------------|--|--|--|--|
| Light Source              | AC LED Module                                              |  |  |  |  |
| Wattage                   | 14W                                                        |  |  |  |  |
| Total Lumens              | 1100lm                                                     |  |  |  |  |
| Delivered Lumens          | BK-910lm; WH-967lm;                                        |  |  |  |  |
| Voltage                   | 120V                                                       |  |  |  |  |
| Color Temperature         | 3000K                                                      |  |  |  |  |
| CRI (Ra)                  | 90CRI                                                      |  |  |  |  |
| Optional Color Temps      | 2700K - 5000K Available, Minimum Order Quantities<br>Apply |  |  |  |  |
| LED Rated Life            | 50,000 hours                                               |  |  |  |  |
| Dimming                   | 100% - 10%, ELV Dimmer (Not Included)                      |  |  |  |  |
| Diffuser Details          | White Acrylic Diffuser                                     |  |  |  |  |
| Location                  | Damp                                                       |  |  |  |  |
| Mounting Style            | All Orientation; Ceiling and Wall;                         |  |  |  |  |
| Paint Finish              | BK01; WH01;                                                |  |  |  |  |