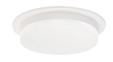

### **DESCRIPTION**

**PROJECT** 

Slim die-cast aluminum body with powder-coated finish. Cylindrical polymeric diffuser. Down light distribution.

### **SPECIFICATION DETAILS**

| <b>Fixture Dimensions</b> | D6" x H1"                                                  |  |  |  |  |
|---------------------------|------------------------------------------------------------|--|--|--|--|
| Light Source              | AC LED Module                                              |  |  |  |  |
| Wattage                   | 14W                                                        |  |  |  |  |
| Total Lumens              | 1100lm                                                     |  |  |  |  |
| Delivered Lumens          | BK-910lm; WH-967lm;                                        |  |  |  |  |
| Voltage                   | 120V                                                       |  |  |  |  |
| Color Temperature         | 3000K                                                      |  |  |  |  |
| CRI (Ra)                  | 90CRI                                                      |  |  |  |  |
| Optional Color Temps      | 2700K - 5000K Available, Minimum Order Quantities<br>Apply |  |  |  |  |
| LED Rated Life            | 50,000 hours                                               |  |  |  |  |
| Dimming                   | 100% - 10%, ELV Dimmer (Not Included)                      |  |  |  |  |
| Diffuser Details          | White Acrylic Diffuser                                     |  |  |  |  |
| Location                  | Damp                                                       |  |  |  |  |
| Mounting Style            | All Orientation; Ceiling and Wall;                         |  |  |  |  |
| Paint Finish              | BK01; WH01;                                                |  |  |  |  |