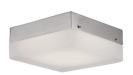

## **DESCRIPTION**

**PROJECT** 

Single LED square flush mount ceiling fixture with two finishes. Square glass polished surface and painted white interior with chrome finish or square glass frosted and painted white interior with brushed nickel finish. equipped with our powerful 120V AC LED technology

FM3409-BN Brushed Nickel

FM3409-CH Chrome