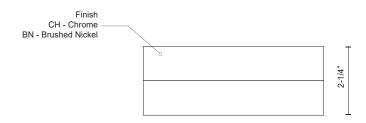

## **SPECIFICATION DETAILS**

 $\ensuremath{^{\star}}$  For custom options, consult factory for details.

| Fixture Dimensions    | W9" x L9" x H2-1/4"                                        |
|-----------------------|------------------------------------------------------------|
| Light Source          | AC LED Module                                              |
| Wattage               | 16W                                                        |
| Total Lumens          | 1200lm                                                     |
| Delivered Lumens      | BN-729lm; CH-821lm;                                        |
| Voltage               | 120V                                                       |
| Color Temperature     | 3000K                                                      |
| CRI (Ra)              | 90CRI                                                      |
| Optional Color Temps  | 2700K - 5000K Available, Minimum Order Quantities<br>Apply |
| LED Rated Life        | 50,000 hours                                               |
| Dimming               | 100% - 10%, ELV Dimmer (Not Included)                      |
| Glass Details         | Clear or Frosted Interior Glass                            |
| Location              | Dry                                                        |
| Compliance            | Energy Star; T24-JA8;                                      |
| Warranty              | 5 Years                                                    |
| Mounting Style        | All Orientation; Ceiling and Wall;                         |
| CEC Title 24 JA8      | Yes, JA8-19                                                |
| Energy Star Certified | Energy Star Compliant                                      |