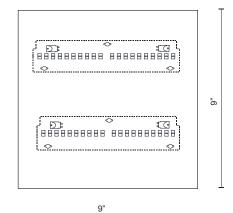

## **SPECIFICATION DETAILS**

 $\ensuremath{^{\star}}$  For custom options, consult factory for details.

| Fixture Dimensions    | W9" x L9" x H2-1/4"                                        |
|-----------------------|------------------------------------------------------------|
| Light Source          | AC LED Module                                              |
| Wattage               | 16W                                                        |
| Total Lumens          | 1200lm                                                     |
| Delivered Lumens      | BN-729lm; CH-821lm;                                        |
| Voltage               | 120V                                                       |
| Color Temperature     | 3000K                                                      |
| CRI (Ra)              | 90CRI                                                      |
| Optional Color Temps  | 2700K - 5000K Available, Minimum Order Quantities<br>Apply |
| LED Rated Life        | 50,000 hours                                               |
| Dimming               | 100% - 10%, ELV Dimmer (Not Included)                      |
| Glass Details         | Clear or Frosted Interior Glass                            |
| Location              | Dry                                                        |
| Compliance            | Energy Star; T24-JA8;                                      |
| Warranty              | 5 Years                                                    |
| Mounting Style        | All Orientation; Ceiling and Wall;                         |
| CEC Title 24 JA8      | Yes, JA8-19                                                |
| Energy Star Certified | Energy Star Compliant                                      |