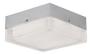

## **DESCRIPTION**

Single LED square flush mount ceiling fixture with two finishes. Square glass polished surface and painted white interior with chrome finish or square glass frosted and painted white interior with brushed nickel finish. Equipped with our powerful 120V AC LED technology