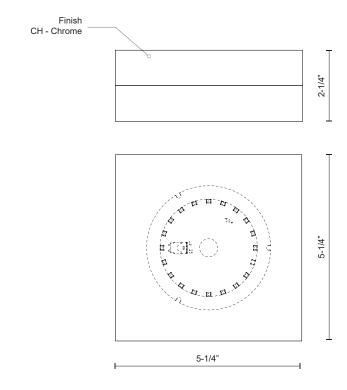

## **SPECIFICATION DETAILS**

\* For custom options, consult factory for details.

| Fixture Dimensions   | W5-1/4" x L5-1/4" x H2-1/4"                                |
|----------------------|------------------------------------------------------------|
| Light Source         | AC LED Module                                              |
| Wattage              | 10W                                                        |
| Total Lumens         | 800lm                                                      |
| Delivered Lumens     | CH-513lm                                                   |
| Voltage              | 120V                                                       |
| Color Temperature    | 3000K                                                      |
| CRI (Ra)             | 90CRI                                                      |
| Optional Color Temps | 2700K - 5000K Available, Minimum Order Quantities<br>Apply |
| LED Rated Life       | 50,000 hours                                               |
| Dimming              | 100% - 10%, ELV Dimmer (Not Included)                      |
| Glass Details        | Clear or Frosted Interior Glass                            |
| Compliance           | T24-JA8                                                    |
| Location             | Dry                                                        |
| Warranty             | 5 Years                                                    |
| Mounting Style       | All Orientation; Ceiling and Wall;                         |
| CEC Title 24 JA8     | Yes, JA8-19                                                |
| Finish Option(s)     | Chrome                                                     |