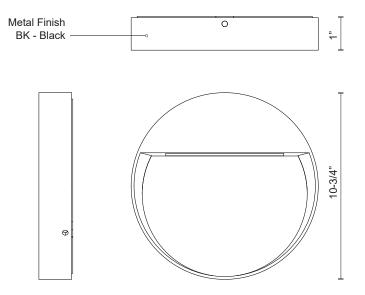

## SPECIFICATION DETAILS

| D10-3/4" x E1"                                             |
|------------------------------------------------------------|
| AC LED Module                                              |
| 31W                                                        |
| 2400lm                                                     |
| BK-809Im                                                   |
| 120V                                                       |
| 3000K                                                      |
| 90CRI                                                      |
| 2700K - 5000K Available, Minimum Order Quantities<br>Apply |
| 50,000 hours                                               |
| 100% - 10%, ELV Dimmer (Not Included)                      |
| Clear Glass                                                |
| Yes                                                        |
| 147.                                                       |
| Wet                                                        |
|                                                            |

## DESCRIPTION

This family of exterior wall-mounted fixtures is available in a variety of geometric forms: circle, square, and two different rectilinear configurations. Light is directed downward from a recess, and the incline allows the glow to radiate gradually. Vanishingly thin and ideal for egress, courtesy, and grace lighting.