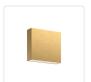

# MICA AT67006-BG

WALL

AT67006-BG Brushed Gold

#### **DESCRIPTION**

**PROJECT** 

This minimalist sleek cast-aluminum wall sconce is a beautiful addition to any indoor application. Finished with a high-end brushed gold cast-aluminum. Premium frosted optical lenses which emits the light from the fixture evenly against the wall.