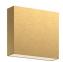

# MICA AT67006-BG

WALL

AT67006-BG Brushed Gold

#### **DESCRIPTION**

**PROJECT** 

This minimalist sleek cast-aluminum wall sconce is a beautiful addition to any indoor application. Finished with a high-end brushed gold cast-aluminum. Premium frosted optical lenses which emits the light from the fixture evenly against the wall.