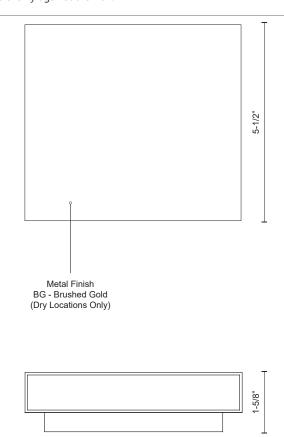

### SPECIFICATION DETAILS

| Fixture Dimensions     | W6-1/8" x H5-1/2" x E1-5/8"                                |
|------------------------|------------------------------------------------------------|
| Light Source           | LED with DC Driver                                         |
| Wattage                | 8W                                                         |
| Total Lumens           | 680lm                                                      |
| Delivered Lumens       | 551lm                                                      |
| Voltage                | 120V                                                       |
| Color Temperature      | 3000K                                                      |
| CRI (Ra)               | 90CRI                                                      |
| Optional Color Temps   | 2700K - 5000K Available, Minimum Order Quantities<br>Apply |
| LED Rated Life         | 50,000 hours                                               |
| Dimming                | 100% - 10%, TRIAC or ELV Dimmer (Not Included)             |
| Glass Details          | Frosted Glass                                              |
| ADA Compliant          | Yes                                                        |
| Location               | Dry                                                        |
| Illumination Direction | Downlight                                                  |
| Mounting Style         | All Orientation; Wall;                                     |
| CEC Title 24 JA8       | Yes, JA8-2022                                              |
| Paint Finish           | BG01                                                       |

6-1/8"

KUZCO

CANADA: 19054 28TH AVENUE - SURREY, BC V3Z 6M3 USA: 3035 E. LONE MOUNTAIN ROAD - LAS VEGAS, NV 89081

WWW.KUZCOLIGHTING.COM © 2021 KUZCO LIGHTING. ALL RIGHTS RESERVED.