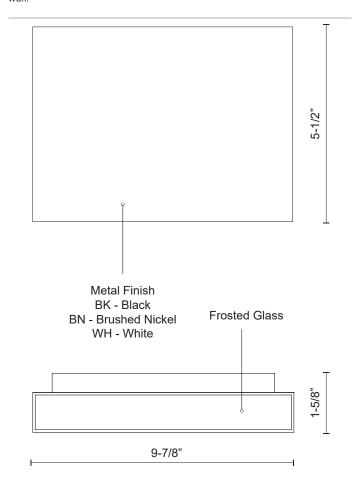

#### SPECIFICATION DETAILS

| W9-7/8" x H5-1/2" x E1-5/8"                                |
|------------------------------------------------------------|
| AC LED Module                                              |
| 26W                                                        |
| 1600lm                                                     |
| BK-1103lm; BN-770lm*; WH-888lm*;                           |
| 120V                                                       |
| 3000K                                                      |
| 90CRI                                                      |
| 2700K - 5000K Available, Minimum Order Quantities<br>Apply |
| 50,000 hours                                               |
| 100% - 10%, ELV Dimmer (Not Included)                      |
| Frosted Glass                                              |
| Yes                                                        |
| Wet                                                        |
| Up and Down                                                |
| All Orientation; Wall;                                     |
|                                                            |
|                                                            |