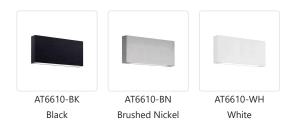

### **DESCRIPTION**

This minimalist sleek cast-aluminum wall sconce is a beautiful addition to any indoor or outdoor application. Finished with a high-end brushed nickel or powder-coated white or black cast-aluminum. Premium frosted optical lenses which emits the light from the fixture evenly against the wall.