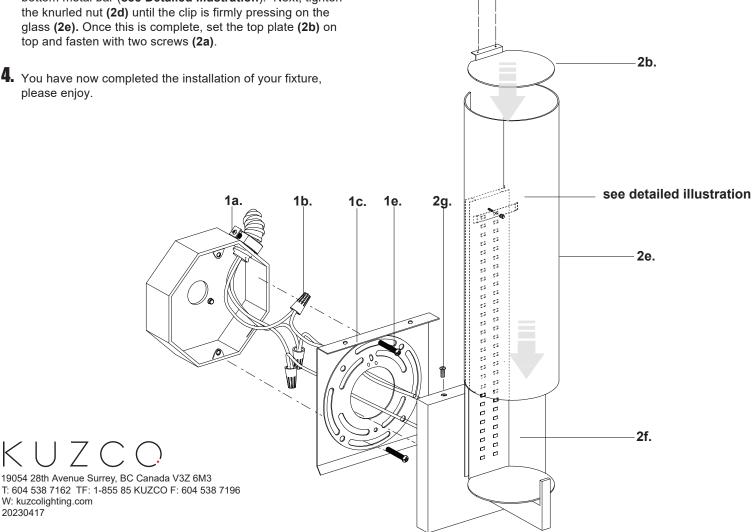

## **Round LED Wall Sconce**

601484-LED

## START FROM HERE

- Make sure power is completely off at the fuse box.
- Have your fixture installed by a qualified licensed electrician
- Prepare everything in a clear area.
- Wear gloves at all times during this installation.
- · Read instructions carefully before you start assembly.
- Keep this instruction sheet for future reference.

**Technical Support:** 1-855-855-8926

- This Kuzco LED fixture comes with pre-wired LED module(s)
- Unless instructed, Do Not touch any part of the LED module(s) as any unnecessary contact with the module could cause permanent damage
- Use ELV (Electronic Low Voltage) type of dimmer for dimming application
- 120V input