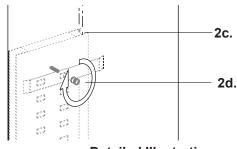

## **Round LED Wall Sconce**

601484-LED

## START FROM HERE

- Make sure power is completely off at the fuse box.
- Have your fixture installed by a qualified licensed electrician
- Prepare everything in a clear area.
- Wear gloves at all times during this installation.
- · Read instructions carefully before you start assembly.
- Keep this instruction sheet for future reference.

**Technical Support:** 1-855-855-8926

- This Kuzco LED fixture comes with pre-wired LED module(s)
- Unless instructed, Do Not touch any part of the LED module(s) as any unnecessary contact with the module could cause permanent damage
- Use ELV (Electronic Low Voltage) type of dimmer for dimming application
- 120V input









W: kuzcolighting.com 20230417



**Detailed Illustration** 

2a.