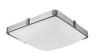

## DESCRIPTION

Single LED flush mount ceiling fixture with square white opal glass. Metal details in brushed nickel finish, and is equipped with our powerful 120V AC LED technology