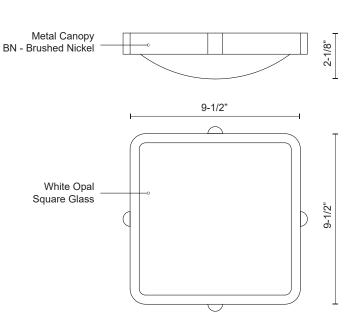

## SPECIFICATION DETAILS

\* For custom options, consult factory for details.

| Fixture Dimensions    | W9-1/2" x L9-1/2" x H2-1/8"                                |
|-----------------------|------------------------------------------------------------|
| Light Source          | AC LED Module                                              |
| Wattage               | 18W                                                        |
| Total Lumens          | 1300lm                                                     |
| Delivered Lumens      | 844lm                                                      |
| Voltage               | 120V                                                       |
| Color Temperature     | 3000K                                                      |
| CRI (Ra)              | 90CRI                                                      |
| Optional Color Temps  | 2700K - 5000K Available, Minimum Order Quantities<br>Apply |
| LED Rated Life        | 50,000 hours                                               |
| Dimming               | 100% - 10%, ELV Dimmer (Not Included)                      |
| Glass Details         | Opal Glass                                                 |
| Compliance            | Energy Star; T24-JA8;                                      |
| Location              | Dry                                                        |
| Warranty              | 5 Years                                                    |
| Mounting Style        | All Orientation; Ceiling and Wall;                         |
| CEC Title 24 JA8      | Yes, JA8-19                                                |
| Energy Star Certified | Energy Star Compliant                                      |
| Finish Option(s)      | Brushed Nickel                                             |