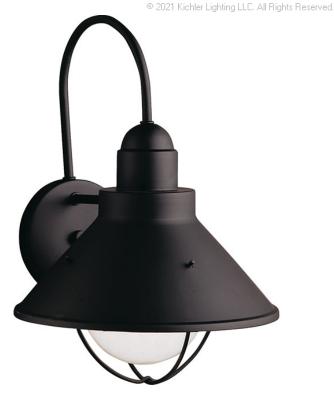

## **SPECIFICATIONS**

| Certifications/Qualifications                   |                          |
|-------------------------------------------------|--------------------------|
|                                                 | www.kichler.com/warranty |
| Dimensions                                      |                          |
| Base Backplate                                  | 4.75 DIA                 |
| Extension                                       | 11.75"                   |
| Weight                                          | 1.69 LBS                 |
| Height from center of Wall opening (Spec Sheet) | 9.00"                    |
| Height                                          | 14.25"                   |
| Width                                           | 10.25"                   |
| Light Source                                    |                          |
| Lamp Included                                   | Not Included             |

Lamp Included
Lamp Type
Light Source
Max or Nominal Watt
# of Bulbs/LED Modules

Lamp Type
A19
Incandescent
150W
Included
1

Socket Type Medium Socket Wire 150"

Mounting/Installation

Interior/Exterior Exterior
Location Rating Wet
Mounting Weight 4.00 LBS

## **FIXTURE ATTRIBUTES**

| Housing                      |              |
|------------------------------|--------------|
| Primary Material             | ALUMINUM     |
| Product/Ordering Information |              |
| SKU                          | 9023BK       |
| Finish                       | Black        |
| Style                        | Coastal      |
| UPC                          | 783927132930 |