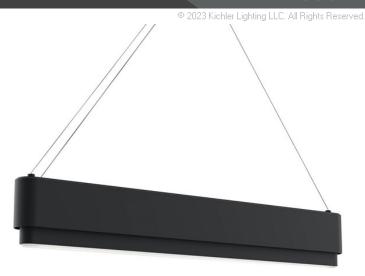

#### **SPECIFICATIONS**

**ADA Compliant** n/a Title 20 Compliant n/a

www.kichler.com/warranty

**Dimensions** 

Base Backplate 7" DIA Weight 16.80 LBS Height 5.90" Length 2.60" Overall Height 102.50" Width 35.40"

**Electrical** 

Input Voltage 120.00V

**Light Source** 

**Delivered Lumens** 1000 Dimmable Yes 40000 Expected Life Span (Hours) Lamp Included Integrated # of Bulbs/LED Modules

Mounting/Installation

Connector Yes Interior/Exterior INTERIOR Lead Wire Length 96" **Location Rating** Dry Mounting Weight 16.80 LBS Wire Connectors Wire Nuts

**Photometrics** 

Color Rendering Index 90 Delivered Efficacy (Lumens/Watt) 51

### **FIXTURE ATTRIBUTES**

| ПС | ousing |  |
|----|--------|--|
|    |        |  |

Primary Material Steel

#### **Product/Ordering Information**

SKU 84316MBK Finish Matte Black Style Industrial **UPC** 887913000347