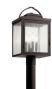

# Carlson™ 18.25" 2 Light Outdoor Wall Light with Clear Seeded Glass Rubbed Bronze

**Clear Seeded** 

Rubbed Bronze

783927573207

ALUMINUM

59012RZ

Traditional