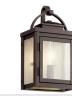

# Carlson™ 18.25" 2 Light Outdoor Wall Light with Clear Seeded Glass Rubbed Bronze

**Clear Seeded** 

Rubbed Bronze

783927573207

ALUMINUM

59012RZ

Traditional