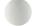

## **FIXTURE ATTRIBUTES**

| Housing Primary Material Shade Description | Steel<br>NI METAL MESH                                  |
|--------------------------------------------|---------------------------------------------------------|
| Product/Ordering Information               |                                                         |
| SKU<br>Finish<br>Style<br>UPC              | 55044NI<br>Brushed Nickel<br>Industrial<br>783927600088 |

### **SPECIFICATIONS**

| Certifications/Qualifications                   |                          |
|-------------------------------------------------|--------------------------|
|                                                 | www.kichler.com/warranty |
| Dimensions                                      |                          |
| Base Backplate                                  | 5.00 X 7.75              |
| Extension                                       | 8.00"                    |
| Weight                                          | 3.60 LBS                 |
| Height from center of Wall opening (Spec Sheet) | 5.00"                    |
| Height                                          | 10.50"                   |
| Width                                           | 32.00"                   |
| Light Source                                    |                          |
| Lamp Included                                   | Not Included             |

# of Bulbs/LED Modules 4 Max Wattage/Range 75W Socket Type Medium Socket Wire 150"

Mounting/Installation

Install Glass Up or Down Yes Interior/Exterior Interior Location Rating Damp 3.60 LBS Mounting Weight