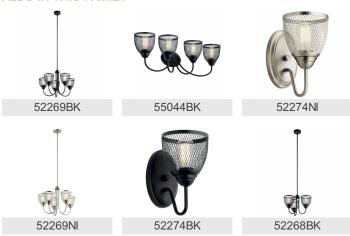

|
| Lamp Included<br>Lamp Type<br>Light Source                                                   | Not Included<br>A19<br>Incandescent                           |

75W

75W

Medium 150"

3

Socket Type Socket Wire Mounting/Installation

Max or Nominal Watt

Max Wattage/Range

# of Bulbs/LED Modules

Install Glass Up or Down Yes
Interior/Exterior Interior
Location Rating Damp
Mounting Weight 2.80 LBS

# **FIXTURE ATTRIBUTES**

| Housing           |               |
|-------------------|---------------|
| Primary Material  | STEEL         |
| Shade Description | NI METAL MESH |

Product/Ordering Information

 SKU
 55043NI

 Finish
 Brushed Nickel

 Style
 Industrial

 UPC
 783927600071

## **Finish Options**



Black



Brushed Nickel



## **ALSO IN THIS FAMILY**