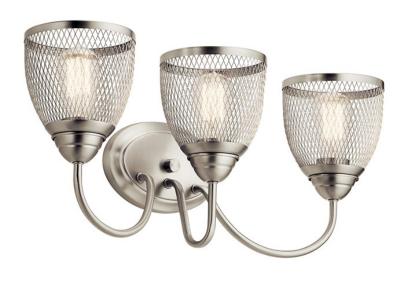

# **FIXTURE ATTRIBUTES**

| Housing           |               |
|-------------------|---------------|
| Primary Material  | STEEL         |
| Shade Description | NI METAL MESH |

Product/Ordering Information

 SKU
 55043NI

 Finish
 Brushed Nickel

 Style
 Industrial

 UPC
 783927600071