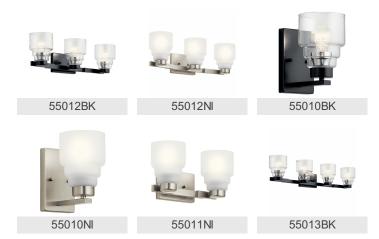

ED Modules 2
Max Wattage/Range 75W

Max Wattage/Range 75W
Socket Type Medium
Socket Wire 150"

Mounting/InstallationInstall Glass Up or DownYesInterior/ExteriorInteriorLocation RatingDampMounting Weight2.50 LBS

## **FIXTURE ATTRIBUTES**

| Housing                      |              |
|------------------------------|--------------|
| Diffuser Description         | Clear        |
| Primary Material             | Steel        |
| Product/Ordering Information |              |
| SKU                          | 55011BK      |
| Finish                       | Black        |
| Style                        | Transitional |
| UPC                          | 783927572699 |
| Finish Options               |              |
| Plant                        |              |





## **ALSO IN THIS FAMILY**