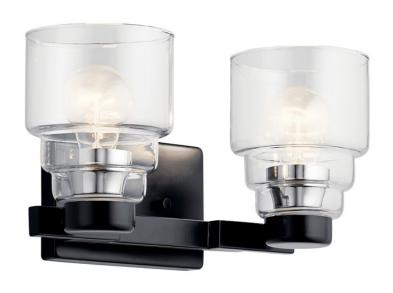

## **SPECIFICATIONS**

| Certifications/Qualifications                   |                          |
|-------------------------------------------------|--------------------------|
|                                                 | www.kichler.com/warranty |
| Dimensions                                      |                          |
| Base Backplate                                  | 7.00 X 4.50              |
| Extension                                       | 6.75"                    |
| Weight                                          | 4.50 LBS                 |
| Height from center of Wall opening (Spec Sheet) | 5.25"                    |
| Height                                          | 7.50"                    |
| Width                                           | 14.50"                   |
| Light Source                                    |                          |
| Lamp Included                                   | Not Included             |

Lamp Type A19
Light Source Incandescent
Max or Nominal Watt 75W
# of Bulbs/LED Modules 2
Max Wattage/Range 75W

Max Wattage/Range 75W
Socket Type Medium
Socket Wire 150"

Mounting/InstallationInstall Glass Up or DownYesInterior/ExteriorInteriorLocation RatingDampMounting Weight2.50 LBS

## **FIXTURE ATTRIBUTES**

| Housing                      |              |
|------------------------------|--------------|
| Diffuser Description         | Clear        |
| Primary Material             | Steel        |
| Product/Ordering Information |              |
| SKU                          | 55011BK      |
| Finish                       | Black        |
| Style                        | Transitional |
| UPC                          | 783927572699 |
| Finish Options               |              |
| Plant                        |              |