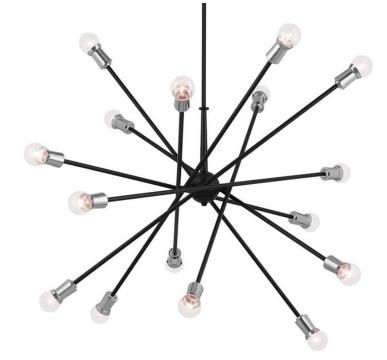

# Armstrong 63 Inch 16 Light Chandelier Black

6" DIA 18.30 LBS 21.25" 61.75" 63.00"

120.00V

Steel

Black

52537BK

Mid-Century Modern

783927038102

**Finish Options** Black

Natural Brass

**FIXTURE ATTRIBUTES** 

**Product/Ordering Information** 

Housing Primary Material

SKU

Finish

Style UPC

52537BK

© 2023 Kichler Lighting LLC. All Rights Reserved.