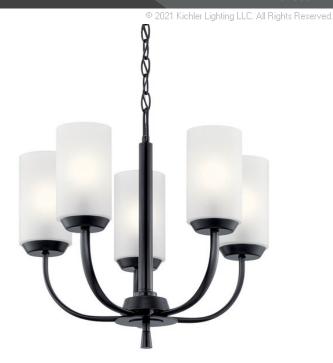

## **SPECIFICATIONS**

| SPECIFICATIONS                                                                                    |                                                            |
|---------------------------------------------------------------------------------------------------|------------------------------------------------------------|
| Certifications/Qualifications                                                                     |                                                            |
|                                                                                                   | www.kichler.com/warranty                                   |
| Dimensions                                                                                        |                                                            |
| Base Backplate Chain/Stem Length Weight Height Overall Height Width                               | 4.50 DIA<br>36"<br>10.60 LBS<br>17.00"<br>55.00"<br>18.50" |
| Electrical                                                                                        |                                                            |
| Input Voltage                                                                                     | 120.00V                                                    |
| Light Source                                                                                      |                                                            |
| Lamp Included Lamp Type Light Source Max or Nominal Watt # of Bulbs/LED Modules Max Wattage/Range | Not Included<br>B<br>Incandescent<br>60.00<br>5<br>60.00   |
|                                                                                                   |                                                            |

Diffuser Description Frosted
Primary Material STEEL

## **Product/Ordering Information**

 SKU
 52386BK

 Finish
 Black

 Style
 Traditional

 UPC
 783927011433