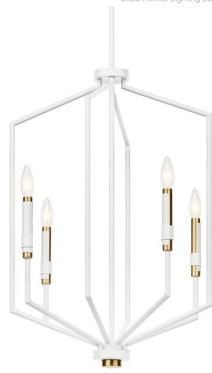

## **SPECIFICATIONS**

| 01 2011 107 11 10110                                                                    |                                                     |
|-----------------------------------------------------------------------------------------|-----------------------------------------------------|
| Certifications/Qualifications                                                           |                                                     |
|                                                                                         | www.kichler.com/warranty                            |
| Dimensions                                                                              |                                                     |
| Base Backplate Weight Height Overall Height Width                                       | 5.00 DIA<br>10.75 LBS<br>27.25"<br>65.00"<br>19.25" |
| Electrical                                                                              |                                                     |
| Input Voltage                                                                           | 120.00V                                             |
| Light Source                                                                            |                                                     |
| Dimmable                                                                                | n/a                                                 |
| Mounting/Installation                                                                   |                                                     |
| Connector<br>Interior/Exterior<br>Lead Wire Length<br>Location Rating<br>Mounting Style | Yes<br>INTERIOR<br>120"<br>Dry<br>Chain/Stem Hung   |

## **FIXTURE ATTRIBUTES**

Mounting Weight

Wire Connectors

| Housing                           |                                                    |
|-----------------------------------|----------------------------------------------------|
| Primary Material<br>Max Stem Tilt | Steel<br>90.0 Degrees                              |
| Product/Ordering Information      |                                                    |
| SKU<br>Finish<br>Style<br>UPC     | 52351WH<br>White<br>Contemporary<br>783927017060.0 |
| Finish Ontions                    |                                                    |