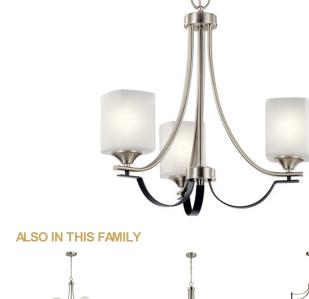

# Tula™ 3 Light Convertible Chandelier Brushed Nickel

4.75 DIA 72" 6.70 LBS 21.50" 96.00"

www.kichler.com/warranty