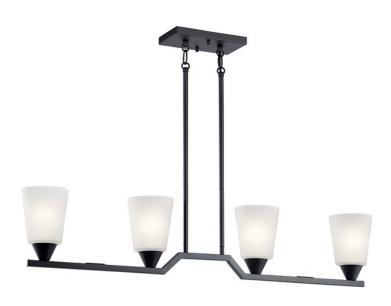

## **SPECIFICATIONS**

| Certifications/Qualifications                                                                                             |                                                                        |
|---------------------------------------------------------------------------------------------------------------------------|------------------------------------------------------------------------|
|                                                                                                                           | www.kichler.com/warranty                                               |
| Dimensions                                                                                                                |                                                                        |
| Base Backplate Chain/Stem Length Weight Height Length Overall Height Width                                                | 8.00 X 4.50<br>36"<br>10.00 LBS<br>15.25"<br>38.00"<br>41.00"<br>4.75" |
| Light Source                                                                                                              |                                                                        |
| Lamp Included Lamp Type Light Source Max or Nominal Watt # of Bulbs/LED Modules Max Wattage/Range Socket Type Socket Wire | Not Included A19 Incandescent 75W 4 75W Medium 105"                    |
| Mounting/Installation                                                                                                     |                                                                        |
| Interior/Exterior<br>Lead Wire Length                                                                                     | Interior<br>102"                                                       |

# Slope Ceiling Kit Included **FIXTURE ATTRIBUTES**

|   | ousina  |  |
|---|---------|--|
| п | alisina |  |
|   |         |  |

Location Rating

Mounting Weight

Diffuser Description Satin Etched **STEEL Primary Material** 

## **Product/Ordering Information**

SKU 52233BK Finish Black Style Contemporary UPC 783927574020