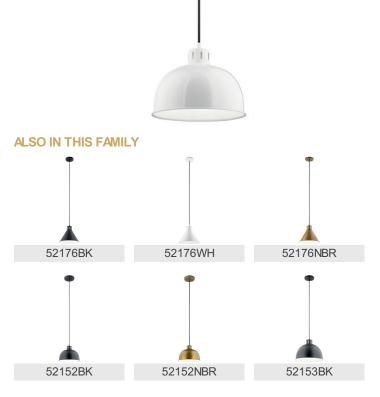

Dry

**Product/Ordering Information** 

SKU 52152WH Finish White UPC 783927574730

## **Finish Options**

White