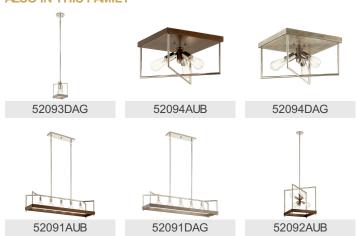

Bulbs/LED Modules 1
Max Wattage/Range 75W
Socket Type Medium
Socket Wire 105"

Mounting/Installation

Interior/ExteriorInteriorLead Wire Length73"Location RatingDryMounting Weight6.50 LBSSlope Ceiling Kit IncludedYes

## **FIXTURE ATTRIBUTES**

| <b>Housing</b><br>Primary Material | STEEL           |
|------------------------------------|-----------------|
| Product/Ordering Information       |                 |
| SKU                                | 52093AUB        |
| Finish                             | Auburn Stained  |
| Style                              | Lodge / Country |
| UPC                                | 783927573535    |
|                                    |                 |

## **Finish Options**



Auburn Stained



Distressed Antique Gray



# **ALSO IN THIS FAMILY**