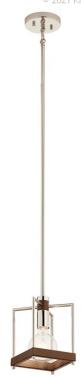

## **SPECIFICATIONS**

| 00                            |                          |
|-------------------------------|--------------------------|
| Certifications/Qualifications | •                        |
|                               | www.kichler.com/warranty |
| Dimensions                    |                          |
| Base Backplate                | 5.25 DIA                 |
| Chain/Stem Length             | 36"                      |
| Weight                        | 6.50 LBS                 |
| Height                        | 9.75"                    |
| Overall Height                | 48.00"                   |
| Width                         | 6.00"                    |
| Light Source                  |                          |
| Lamp Included                 | Not Included             |
| Lamp Type                     | A19                      |
| Light Source                  | Incandoccont             |

Light Source Incandescent
Max or Nominal Watt 75W
# of Bulbs/LED Modules 1
Max Wattage/Range 75W
Socket Type Medium
Socket Wire 105"

Mounting/Installation

Interior/ExteriorInteriorLead Wire Length73"Location RatingDryMounting Weight6.50 LBSSlope Ceiling Kit IncludedYes

## **FIXTURE ATTRIBUTES**

| <b>Housing</b><br>Primary Material | STEEL           |
|------------------------------------|-----------------|
| Product/Ordering Information       |                 |
| SKU                                | 52093AUB        |
| Finish                             | Auburn Stained  |
| Style                              | Lodge / Country |
| UPC                                | 783927573535    |
|                                    |                 |