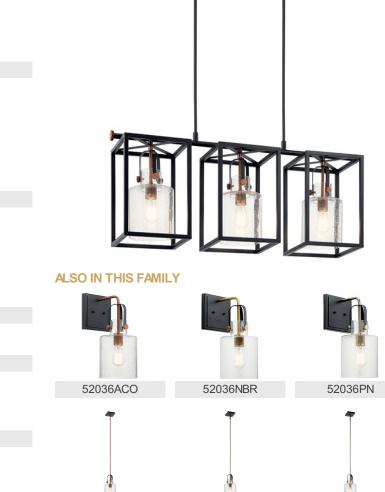

# Kitner™ 3 Light Linear Chandelier Black

# **FIXTURE ATTRIBUTES**

Housing **Diffuser Description** Primary Material

**Clear Seeded** STEEL

52033BK

Industrial

783927572606

Black

## **Finish Options**

Black

52035NBR