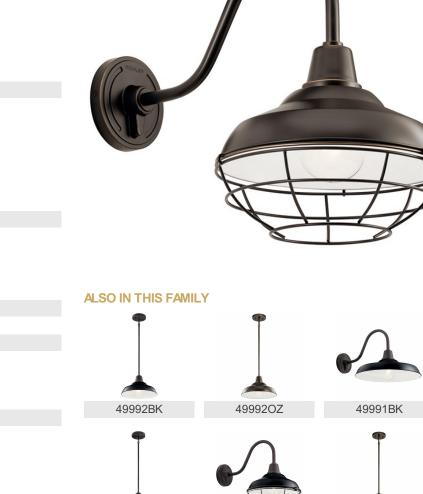

## Pier 12" 1 Light Wall Light Olde Bronze

### Finish Options

Black Gloss Grey Olde Bronze

White

49990BK

49993OZ

49993BK