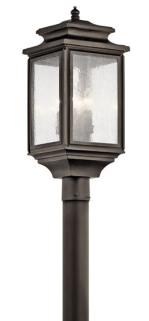

# Wiscombe Park<sup>™</sup> 4 Light Post Olde Bronze®

www.kichler.com/warranty

# Housing

SKU

Finish

Style

UPC

**Diffuser Description** Primary Material

**Clear Seeded** ALUMINUM

49506OZ Olde Bronze Traditional 783927446891