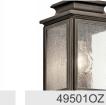

# Wiscombe Park<sup>™</sup> 4 Light Post Olde Bronze®

www.kichler.com/warranty

# Housing

SKU

Finish

Style

UPC

**Diffuser Description** Primary Material

**Clear Seeded** ALUMINUM

49506OZ Olde Bronze Traditional 783927446891