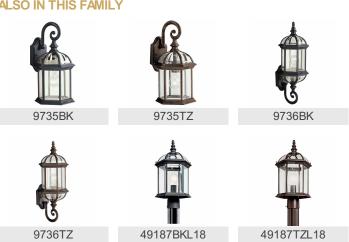

| Exterior                                                           |

## **FIXTURE ATTRIBUTES**

Tannery Bronze

Location Rating

Mounting Style

| Housing                      |               |  |
|------------------------------|---------------|--|
| Diffuser Description         | Clear Beveled |  |
| Primary Material             | CAST ALUMINUM |  |
| Product/Ordering Information |               |  |
| SKU                          | 49183BK       |  |
| Finish                       | Black         |  |
| Style                        | Traditional   |  |
| UPC                          | 783927307277  |  |
| Finish Options               |               |  |
| Black                        |               |  |

Wet

Wall Mount



## **ALSO IN THIS FAMILY**