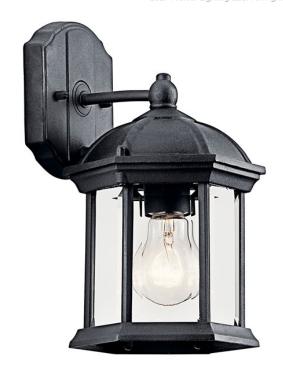

## **SPECIFICATIONS**

| Certifications/Qualifications                                                                           |                                                                    |
|---------------------------------------------------------------------------------------------------------|--------------------------------------------------------------------|
|                                                                                                         | www.kichler.com/warranty                                           |
| Dimensions                                                                                              |                                                                    |
| Base Backplate Extension Weight Height from center of Wall opening (Spec Sheet) Height Width            | 4.25 X 5.00<br>6.50"<br>2.60 LBS<br>1.75"<br>10.25"<br>6.25"       |
| Light Source                                                                                            |                                                                    |
| Lamp Included Lamp Type Light Source Max or Nominal Watt # of Bulbs/LED Modules Socket Type Socket Wire | Not Included<br>A19<br>Incandescent<br>100W<br>1<br>Medium<br>150" |
| Mounting/Installation                                                                                   |                                                                    |
| Interior/Exterior                                                                                       | Exterior                                                           |

## **FIXTURE ATTRIBUTES**

Tannery Bronze

Location Rating

Mounting Style

| Housing                      |               |  |
|------------------------------|---------------|--|
| Diffuser Description         | Clear Beveled |  |
| Primary Material             | CAST ALUMINUM |  |
| Product/Ordering Information |               |  |
| SKU                          | 49183BK       |  |
| Finish                       | Black         |  |
| Style                        | Traditional   |  |
| UPC                          | 783927307277  |  |
| Finish Options               |               |  |
| Black                        |               |  |

Wet

Wall Mount