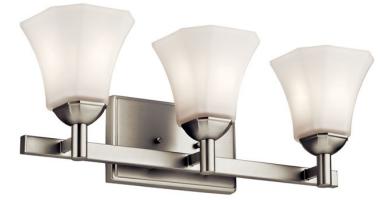

## Serina 3 Light Vanity Light Brushed Nickel

**SPECIFICATIONS** 

#### **FIXTURE ATTRIBUTES**

Housing

Diffuser Description Primary Material

Satin Etched With White Inside Steel

Incandescent

100W

Medium

150"

Yes

Interior

Damp

3.50 LBS

45733NI

**Brushed Nickel** 

783927451628

Transitional

# **Finish Options**

**Brushed Nickel** 

45733NI