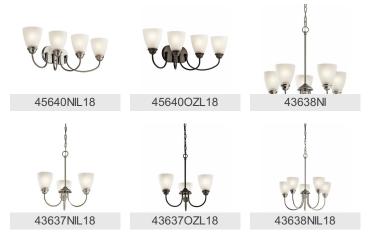

6.00 LBS<br>4.75" |
| Height<br>Width                                                                             | 9.25"<br>28.00"                           |

# Light Source

Lamp Included Lamp Type Light Source Max or Nominal Watt # of Bulbs/LED Modules Socket Type Socket Wire

### **Mounting/Installation**

Install Glass Up or Down Interior/Exterior Location Rating Mounting Style Mounting Weight

Interior Damp Wall Mount 2.70 LBS

Satin Etched

Steel

Not Included

Incandescent 100W

A19

4

Medium 150"

Yes

# **FIXTURE ATTRIBUTES**

Housing

**Diffuser Description Primary Material** 

#### **Product/Ordering Information**

SKU Finish Style UPC

# 45640OZ Olde Bronze Transitional 783927444828

# **Finish Options**

**Brushed Nickel** 

Chrome

Olde Bronze

## **ALSO IN THIS FAMILY**







# **KICHLER**