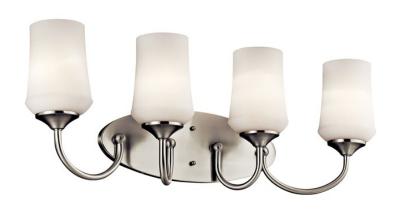

## **SPECIFICATIONS**

| Certifications/Qualifications |  |
|-------------------------------|--|
|                               |  |

www.kichler.com/warranty

**Dimensions** 

Base Backplate 15.25 X 5.50 Extension 6.50" 6.87 LBS Weight Height from center of Wall opening 7.50"

(Spec Sheet)

Height 10.75" Width 29.00"

**Light Source** 

Lamp Included Not Included Lamp Type A19 Light Source Incandescent Max or Nominal Watt 100W # of Bulbs/LED Modules 4

Socket Type Medium Socket Wire 150"

Mounting/Installation

Install Glass Up or Down Yes Interior/Exterior Interior Location Rating Damp Wall Mount Mounting Style Mounting Weight 3.51 LBS

### **FIXTURE ATTRIBUTES**

Housing

Diffuser Description Satin Etched Cased Opal

Primary Material STEEL

**Product/Ordering Information** 

45571NI SKU Finish **Brushed Nickel** Style Transitional UPC 783927444675